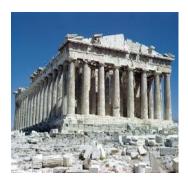

#### 9. Identify the given image

- (a) the palladian bridge
- (b) worker's club
- (c) operahouse
- (d) the parthenon