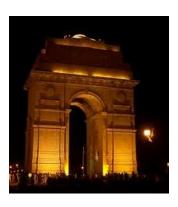

### 12. Identify the given building

- (a) india gate
- (b) gateway of india
- (c) entrance of fort
- (d)none of these

APTOINN –NATA Architecture Aptitude Entrance coaching centre

Ph: 091763 01689 / 098847 22837 /089392 09402 / 091765 62187