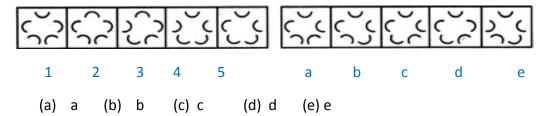

uction of red fort is

(a)Red sand stone (b)brick (c)marble (d)terracota

#### 29.identify the given building



(a)iit chennai

(b)iit banglore

(c)iit mumbai

(d)iit delh

#### 30. which city is famous for marble

(a)TamilNadu (b) Kerala (c)rajasthan (d)gujarath

#### 31.hawa mahal is also known as

(a)palace of sound (b)palace of winds (c)palace of water (d)palace of beauty

#### 32. Which colour is known as monochromatic colour

(a) green to blue (b)Red to blue (c)Black to white (d)yellow to green

#### 33.luminous value of colour when increases makes the colour

(a)light (b)dark (c)thick (d)thin

APTOINN –NATA Architecture Aptitude Entrance coaching centre Website: www.aptoinn.in

# 34.find the series from the problem figure and answer figure

#### Problem figure

#### Answer figure



## 35.count the no of rectangles from the figure given problem figure



#### 36.bismillah khan is known for

- (a)table player (b)sarangi player (c)flute player (d)shehnai player
- 37.the number of real solutions of the equation  $|x|^2-4|x|+3=0$  is
- (a)4 (b)2 (c)3 (d)3
- 38.this exercise was very difficult and Minally\_\_\_\_\_
- (a)left (b)resigned (c)departed (d)gave up
- 39.identify the type of brisk bonding shown in the problem figure.



(a) English bond (b)flemish bond (c)dutch bond (d)american bond

Website: www.aptoinn.in

E-mail: aptoinninfo@gmail.com

#### 40.what is the binding mixture used in brick

(a) cement (b)sand (c)clay or limestone (d) mortar

#### **ANSWERS TEST - 1**

| 1  | Α | 2  | D | 3  | В | 4  | U | 5  | В | 6  | Α | 7  | D | 8  | Α | 9  | D | 10 | Α |
|---