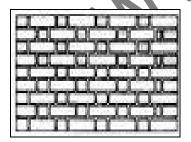

#### 36.bismillah khan is known for

- (a)table player (b)sarangi player (c)flute player (d)shehnai player
- 37.the number of real solutions of the equation  $|x|^2-4|x|+3=0$  is
- (a)4 (b)2 (c)3 (d)3
- 38.this exercise was very difficult and Minally\_\_\_\_\_
- (a)left (b)resigned (c)departed (d)gave up
- 39.identify the type of brisk bonding shown in the problem figure.

(a) English bond (b)flemish bond (c)dutch bond (d)american bond

Website: www.aptoinn.in

E-mail: aptoinninfo@gmail.com