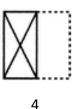

# 16. Find the material for which the symbol belongs

- (a)Stone
- (b)Wood
- (c)Brick
- (d)Plastic