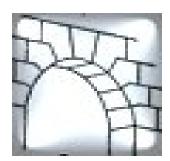

# 22. Find the type of arch

- (a)ooge arch
- (b)round arch
- (c) two centred arch
- (d)pointed arch