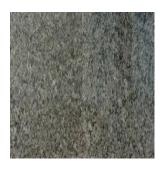

#### 3.Identify the given material?

- (a) Marble
- (b) Granite
- (c) Sandstone
- (d) Kadapastone