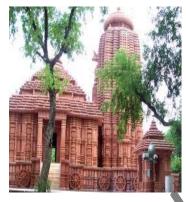

# 6.Identify the given image below?

- (a) sun temple Gwalior
- (b) sun temple konark
- (c) sun temple modhera
- (d) sun temple orrisa

7.Identify this building

- (a) taj mahal
  - (b) redfort
- (c) delhi railway station
- (d) mumbai station