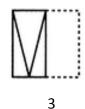

#### 3.Identify the given material?

- (a) Marble
- (b) Granite
- (c) Sandstone
- (d) Kadapastone