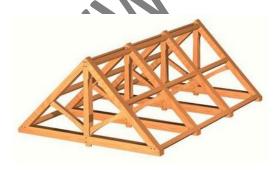

# 23.find the roof trus from the option given

- (a) Truncated truss
- (b) king truss
- (c) queen truss
- (d) fink truss