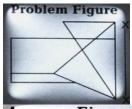

### 10. Identify the mirror image of the following

**Answer Figures** 

(a)1

(b)2

(c)3

(d)4

11.If the problem fig opened, how ares it hoks?

**Problem** 

Answer figure

2

(a) 1

b) 2

(c) 3

(d) 4