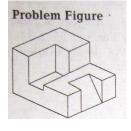

#### NATA SAMPLE TEST QUESTION PAPER - 1

1. Identify the given image below?

- (a) Auroville (Pondicherry)
- (b) Golgumbas
- (c) Toronto
- (d) Sanchi stupa

2. Count the no of surface in the given image?

- (a) 18
- (b) 15
- (c) 14
- (d)16