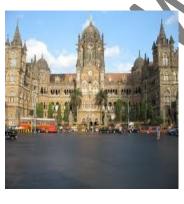

# 6.Identify the given image below?

- (a) sun temple Gwalior
- (b) sun temple konark
- (c) sun temple modhera
- (d) sun temple orrisa

7.Identify this building

- (a) taj mahal
  - (b) redfort
- (c) delhi railway station
- (d) mumbai station