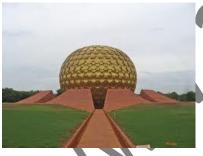

#### NATA SAMPLE TEST QUESTION PAPER - 1

1. Identify the given image below?

- (a) Auroville (Pondicherry)
- (b) Golgumbas
- (c) Toronto
- (d) Sanchi stupa

2. Count the no of surface in the given image?

- (a) 18
- (b) 15
- (c) 14
- (d)16