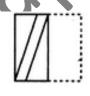

#### 36.bismillah khan is known for

- (a)table player (b)sarangi player (c)flute player (d)shehnai player
- 37.the number of real solutions of the equation  $|x|^2-4|x|+3=0$  is
- (a)4 (b)2 (c)3 (d)3
- 38.this exercise was very difficult and Minally\_\_\_\_\_
- (a)left (b)resigned (c)departed (d)gave up
- 39.identify the type of brisk bonding shown in the problem figure.

(a) English bond (b)flemish bond (c)dutch bond (d)american bond

Website: www.aptoinn.in

E-mail: aptoinninfo@gmail.com