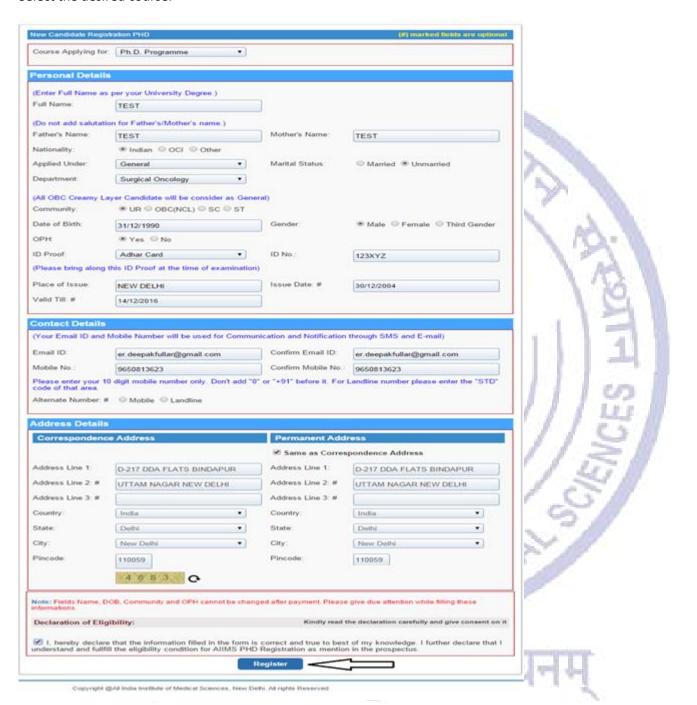

#### 1. INSTRUCTIONS FOR FILLING THE ONLINE APPLICATION FORM

Candidate should fill in the Online Application Form taking utmost care and follow the instructions and help manual as given in the APPENDIX - II of the Prospectus, step by step. Candidate should fill in the Online Application form correctly. Incorrect filled form may leads to rejection.

#### 2. ONLINE REGISTRATION & SUBMISSION OF APPLICATION FORM

A candidate seeking admission to the Entrance Examination is required to submit his/her application in the prescribed format available online with the Prospectus on <a href="www.aiimsexams.org">www.aiimsexams.org</a>. The cost of Application Form includes the fee for entrance examination which is non-refundable and no correspondence in this regard will be entertained. The candidate is required to go through the Prospectus carefully and acquaint himself/herself with all requirements with regard to filling of the online application form.

**Online Registration:** After selecting the online registration, fill the mandatory details asked for and deposit the prescribed fee through debit/credit card/Net Banking. After submitting fees filled required information step by step. Follow the Instructions scrupulously.

It will be the responsibility of the candidates to ensure that correct details are filled in the Registration Form. The Institute will not be responsible for any incorrect information/cancellation of candidature/loss or lack of communication etc. due to wrong filled online Application form.