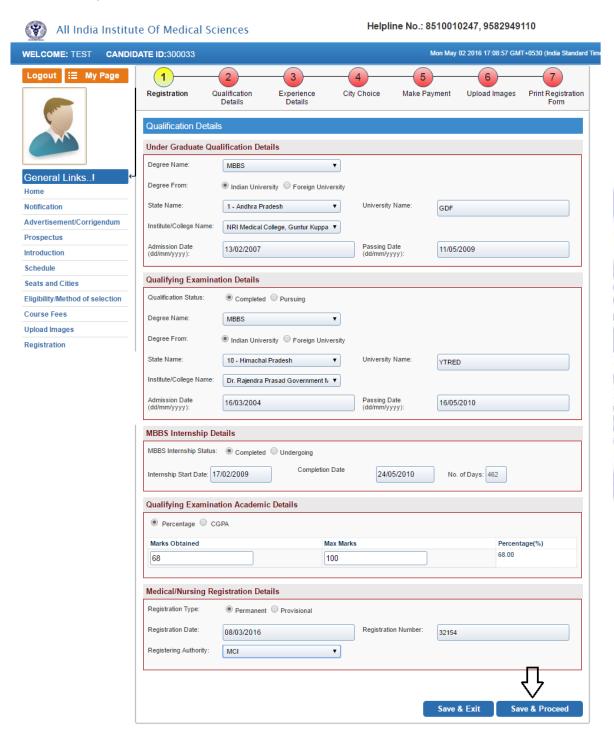

completed steps at any time.



#### iii) Edit Information Page

Candidate should re-check the filled in information, in case there is some error in the information filled in the form Candidate can edit some information by clicking on **Registration Green Wizard.** It will redirect candidate to **Registration page** where some information can be edited.



After click on **Update** button, Candidate will be navigated to **Candidate Dashboard** Page.

#### **Step 2: Qualification Details**

After first step of registration process is completed, the next step is to fill **Qualification Details**. Candidate should fill all the information asked for regarding Qualifying Examination, Internship and Medical Registration. After fill all required filled then click on **Save and Proceed** button.



Click on Save and Proceed Button to fill Experience Details.

#### **Step 3: Experience Details**

After fill the Qualification Details, next step is **Experience Details**. Candidate has to fill requirement details related to Experience as desired according to the course applied for.



#### **Step 4: City Choice**

The Fourth step is City Choice. After filling Experience details candidate will be directed to City Choice Page.



#### Step 5: Make Payment

After Centre Choice, candidates will be navigated to <a href="Payment">Payment</a> page to make payment of registration Fee. Payment of registration fee can only be done through <a href="Online Mode">Online Mode i.e. Debit/Credit card and Internet</a> Banking.



Login with your credentials of net banking for fee payment, and click on