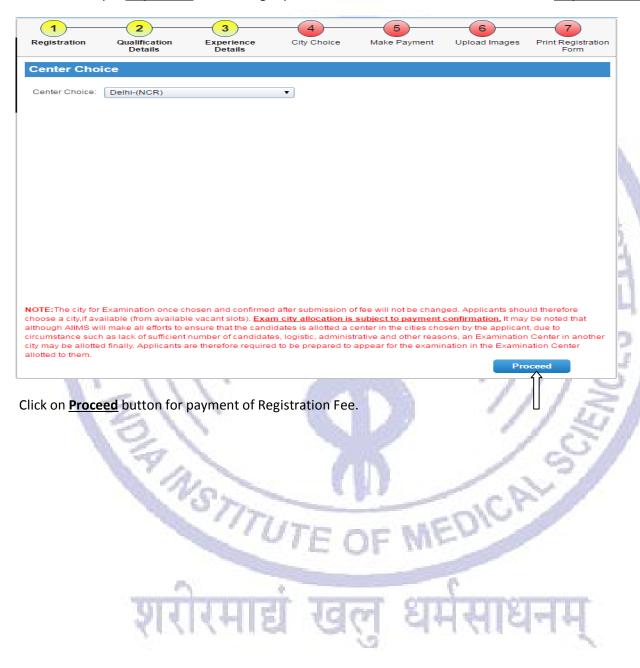

**4. Centre for Examination**: Examination will be conducted in Delhi/NCR only in through **online** & / offline modes.