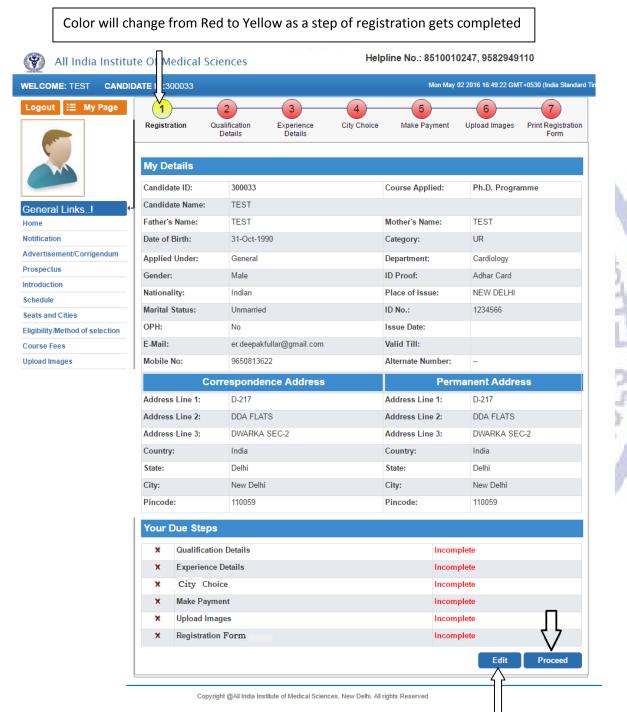

password.

Please note this candidate id for future references.

#### i)Change Password

Login with the provided login Credentialsi.e.**Candidate Id and Password** and correct **Captcha**. On first time login, candidate has to change password Change Passwordthrough <u>Change Password</u> page. <u>Re-login</u> with the new changed password to complete due steps of Registration Process.



#### **Information Page**

After re-login the next page appears will page will show the <u>all Seven (7) steps of Registration Process</u>. First step is new candidate <u>Registration for Ph.D. July 2016 Session.</u>

The color of the Number of the Step in Navigation Bar will change from Red to Green as the steps get completed and candidate can jump/go to any steps among the completed steps at any time.



#### iii) Edit Information Page

Candidate should re-check the filled in information, in case there is some error in the information filled in the form Candidate can edit some information by clicking on **Registration Green Wizard.** It will redirect candidate to **Registration page** where some information can be edited.



After click on **Update** button, Candidate will be navigated to **Candidate Dashboard** Page.

#### **Step 2: Qualification Details**

After first step of registration process is completed, the next step is to fill **Qualification Details**. Candidate should fill all the information asked for regarding Qualifying Examination, Internship and Medical Registration. After fill all required filled then click on **Save and Proceed** button.



Click on Save and Proceed Bu