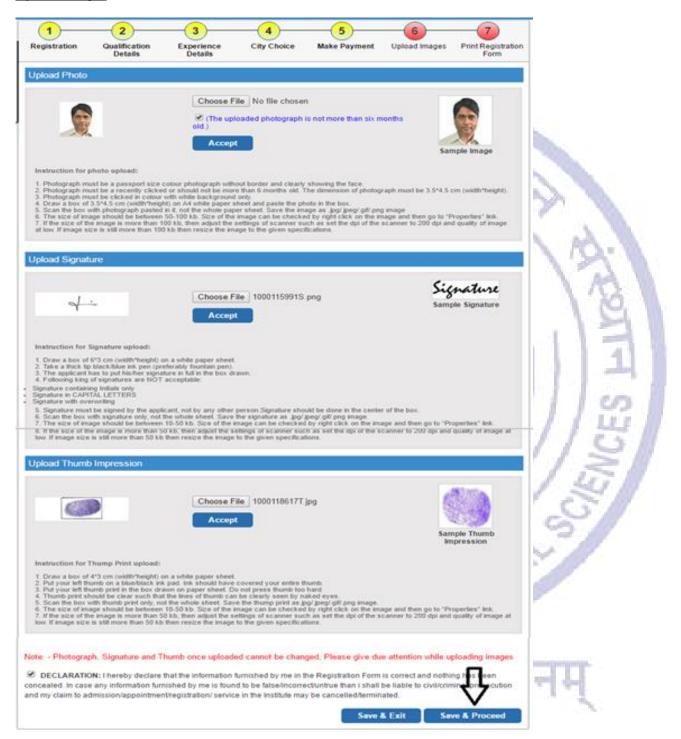

No candidate should register more than one application.

All applicants are required to ensure that Photo/Signature/Left Thumb Impression is uploaded according to the instructions provided in the Prospectus. Failure to do so may result in rejection of applications.

#### 3. STATUS OF ONLINE REGISTRATION

Acknowledgement of successful Online Registration will be forwarded to applicant's Registered Email ID. The Registration Form will remain Under Review regarding uploaded images and eligibility. However, candidates can check their status of uploaded images within two working days from the date of online Registration is done and subsequent further status updates. The rejected images can be updated till the registration is open.