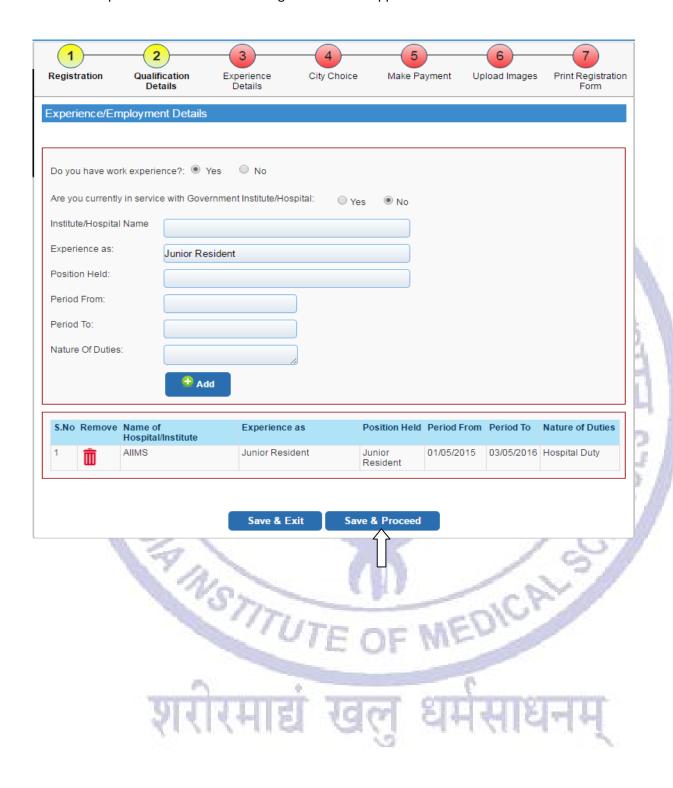

#### 5. SUBMISSION OF APPLICATION BY CANDIDATES WHO ARE EMPLOYED

The candidates in employment applies for Ph.D. Programme are required to submit their applications through proper channel. They should also sign the undertaking in the down loaded copy of Registration Form that they have informed their employer about the submission of the application to AIIMS. If any communication is received from their department/office withholding permission to the candidate's appearing at the entrance examination/admission to the course, the candidature/admission of the candidate will be cancelled, and no further correspondence in this regard will be entertained. (Sponsored candidates for Ph.D. Programme are required to route their Registration Form through proper channel).