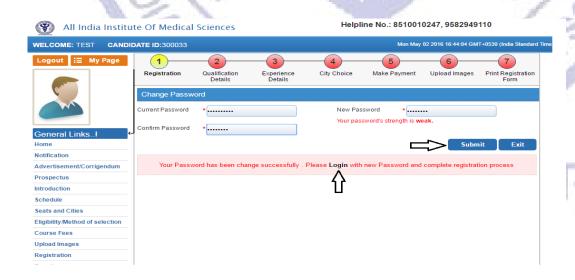

s Reserved

Read the Declaration of Eligibility carefully and give consent on it before submitting the form.

After filling the required information then click on "Register" button. After Click on register button a message will appear on screen containing 'Candidate ID' and 'Password'. An Email and SMS will also be sent to registered E-mail Id and mobile number having Login Credentials i.e. Candidate ID and password.

Please note this candidate id for future references.

#### i)Change Password

Login with the provided login Credentialsi.e.**Candidate Id and Password** and correct **Captcha**. On first time login, candidate has to change password Change Passwordthrough <u>Change Password</u> page. <u>Re-login</u> with the new changed password to complete due steps of Registration Process.



#### **Information Page**

After re-login the next page appears will page will show the <u>all Seven (7) steps of Registration Process</u>. First step is new candidate <u>Registration for Ph.D. July 2016 Session.</u>

The color of the Number of the Step in Navigation Bar will change from Red to Green as the steps get completed and candidate can jump/go to any steps among the completed steps at any time.



#### iii) Edit Information Page

Candidate should re-check the filled in information, in case there is some error in the information filled in the form Candidate can edit some information by clicking on **Registration Green Wizard.** It will redirect candidate to **Registration page** where some information can be edited.



After click on **Update** button, Candidate will be navigated