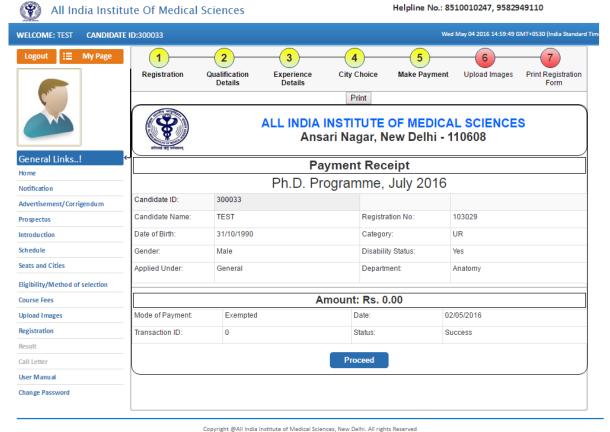

#### **Application Fee**

- General / OBC Category: Rs.1000/- +Transaction Charges as applicable
- SC/ST Category: Rs. 800/- +Transaction Charges as applicable
- OPH Candidates is exempted from any Fee

Mode of payment: Through Debit/Credit Card/Net Banking

All applicants are advised to read the Prospectus and Help Manual carefully before starting Online Registration and ensure that no column is left blank. In the event of rejection of the application form, no correspondence/request for reconsideration, will be entertained. Applicants are also advised to download and take a print of the Registration Form. They should retain a copy of Registration Form till the completion of Admission Process.