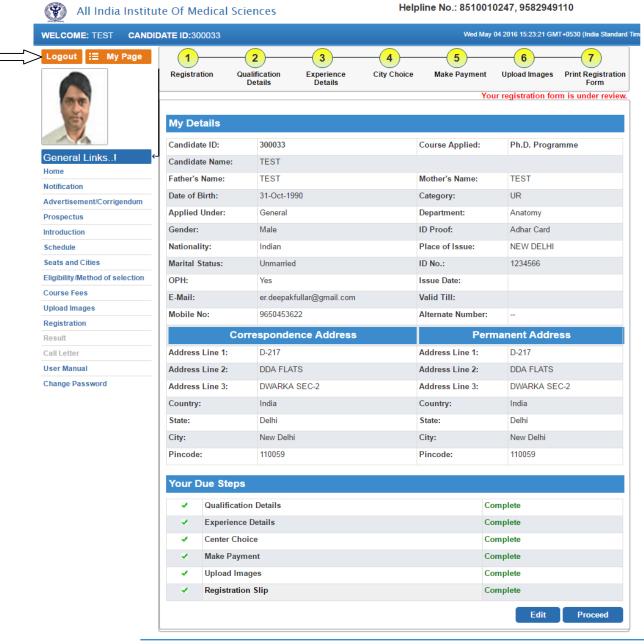

#### 3. STATUS OF ONLINE REGISTRATION

Acknowledgement of successful Online Registration will be forwarded to applicant's Registered Email ID. The Registration Form will remain Under Review regarding uploaded images and eligibility. However, candidates can check their status of uploaded images within two working days from the date of online Registration is done and subsequent further status updates. The rejected images can be updated till the registration is open.

The candidates are advised to check final status of their Registration Form regarding images and eligibility and Admit Card which will be available on AIIMS website <a href="https://www.aiimsexams.org">www.aiimsexams.org</a> as per the schedule mentioned in the "IMPORTANT DATES AT A GLANCE".

Admit Card for Accepted Registration Form will only be uploaded on the website. If the status of Registration Form or Admit Card is not available on website, he/she should immediately write an email to the Assistant Controller of Examinations, AllMS, New Delhi-110608 on exams.ac@gmail.com along with full particulars of the Registration Form.