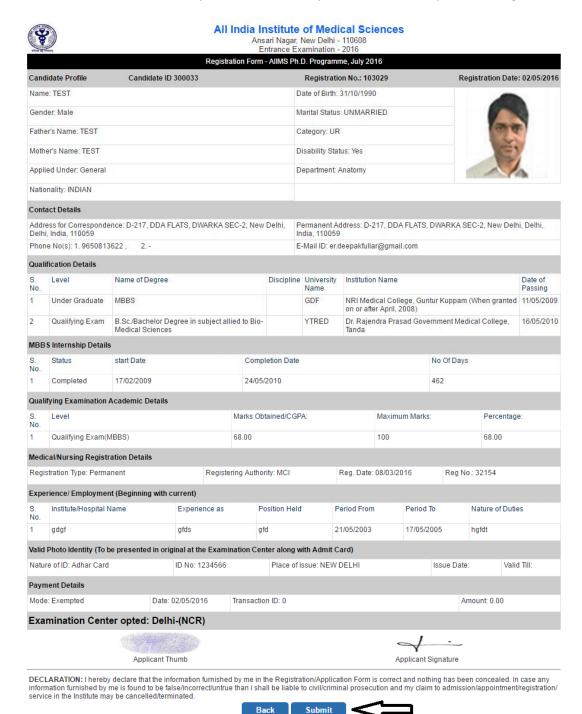

All applicants are advised to read the Prospectus and Help Manual carefully before starting Online Registration and ensure that no column is left blank. In the event of rejection of the application form, no correspondence/request for reconsideration, will be entertained. Applicants are also advised to download and take a print of the Registration Form. They should retain a copy of Registration Form till the completion of Admission Process.

It will be the responsibility of the candidates to ensure that correct details are filled in the Registration Form. The Institute will not be responsible for any incorrect information/cancellation of candidature/loss or lack of communication etc. due to wrong filled online Application form.