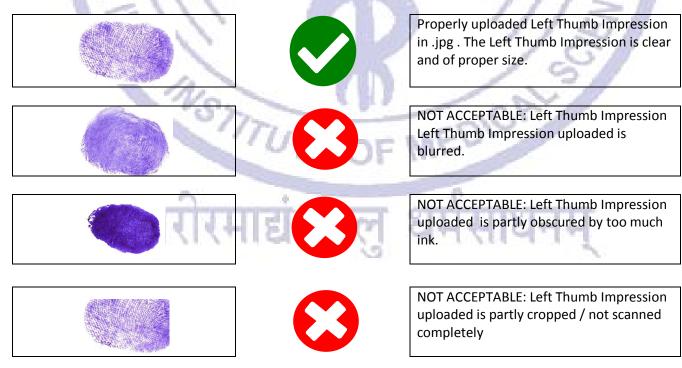

No candidate should register more than one application.

All applicants are required to ensure that Photo/Signature/Left Thumb Impression is uploaded according to the instructions provided in the Prospectus. Failure to do so may result in rejection of applications.