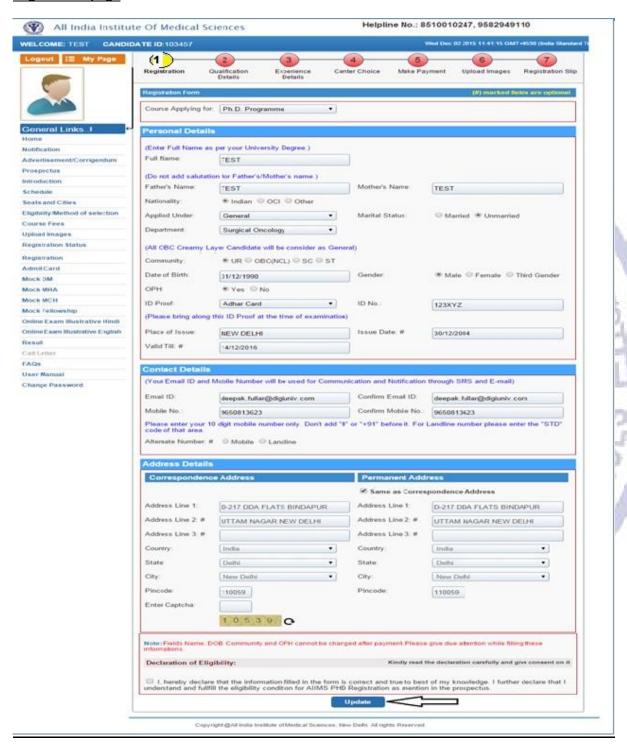

anged password to complete due steps of Registration Process.



#### **Information Page**

After re-login the next page appears will page will show the <u>all Seven (7) steps of Registration Process</u>. First step is new candidate <u>Registration for Ph.D. July 2016 Session.</u>

The color of the Number of the Step in Navigation Bar will change from Red to Green as the steps get completed and candidate can jump/go to any steps among the completed steps at any time.



#### iii) Edit Information Page

Candidate should re-check the filled in information, in case there is some error in the information filled in the form Candidate can edit some information by clicking on **Registration Green Wizard.** It will redirect candidate to **Registration page** where some information can be edited.



After click on **Update** button, Candidate will be navigated to **Candidate Dashboard** Page.

#### **Step 2: Qualification Details**

After first step of registration process is completed, the next step is to fill **Qualification Details**. Candidate should fill all the information asked for regarding Qualifying Examination, Internship and Medical Registration. After fill all required filled then click on **Save and Proceed** button.



Click on Save and Proceed Button to fill Experience Details.

#### **Step 3: Experience Details**

After fill the Qualification Details, next step is **Experience Details**. Candidate has to fill requirement details related to Experience as desired according to the course applied for.



#### **Step 4: City Choice**

The Fourth step is City Choice. Afte