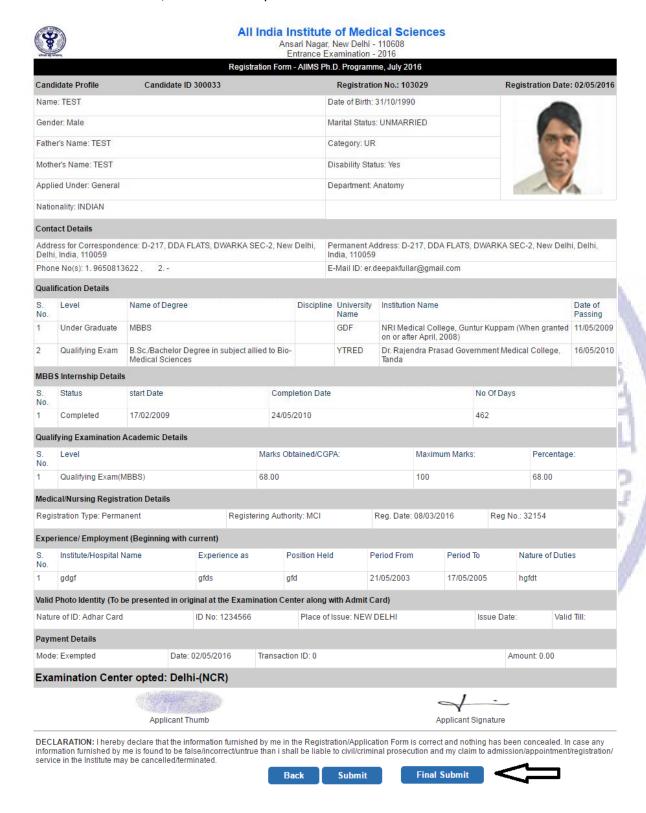

All applicants are advised to read the Prospectus and Help Manual carefully before starting Online Registration and ensure that no column is left blank. In the event of rejection of the application form, no correspondence/request for reconsideration, will be entertained. Applicants are also advised to download and take a print of the Registration Form. They should retain a copy of Registration Form till the completion of Admission Process.

It will be the responsibility of the candidates to ensure that correct details are filled in the Registration Form. The Institute will not be responsible for any incorrect information/cancellation of candidature/loss or lack of communication etc. due to wrong filled online Application form.