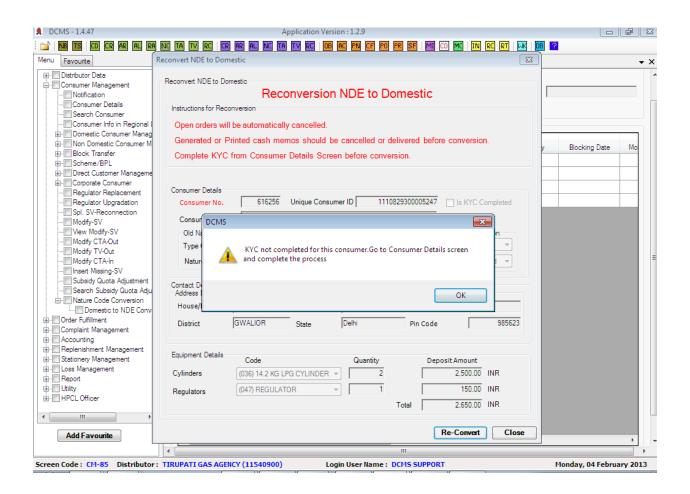

## 6. If the KYC is not completed then it will show an error message as shown below:

7. All generated or printed cash memo should be delivered or cancelled before conversion for the concerned consumer, if not it will show an error message as shown below: