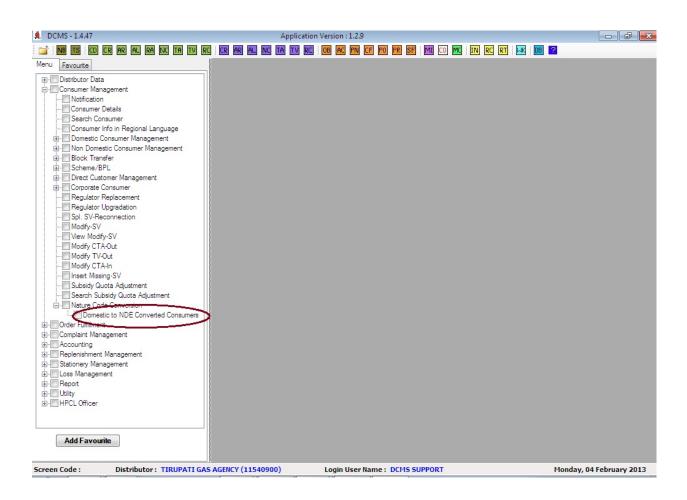

## Steps:-

- 1. Go to Consumer Management > Nature Code Conversion
  - > Domestic to NDE converted Consumers screen to search all converted consumer as shown below:

2. There are different search criteria to find all the converted consumers from Domestic to NDE as shown below: