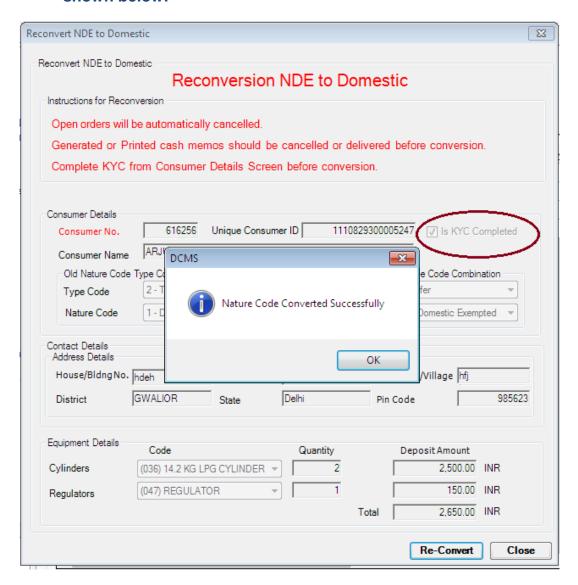

8. If the order is in open status for the concerned consumer, it will automatically cancelled and reconvert the consumer successfully as shown below: