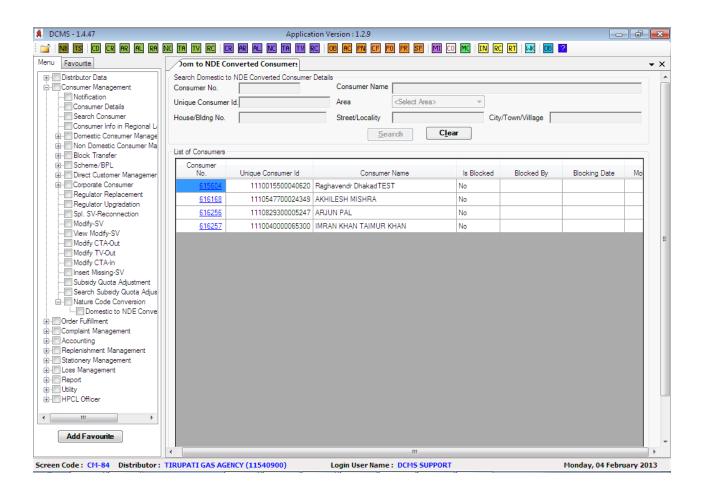

3. Click on the Search button it will populate all the converted consumers based upon the searching criteria as shown below:

4. Click on the consumer no. in the search result and a new pop up screen will be opened with consumer details as shown below: