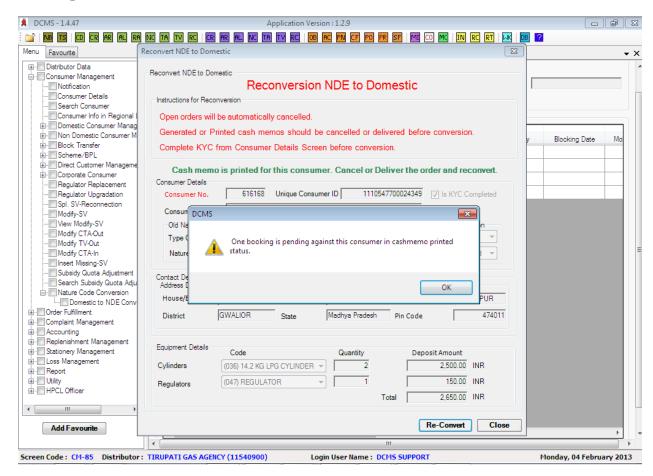

## 6. If the KYC is not completed then it will show an error message as shown below:

7. All generated or printed cash memo should be delivered or cancelled before conversion for the concerned consumer, if not it will show an error message as shown below: