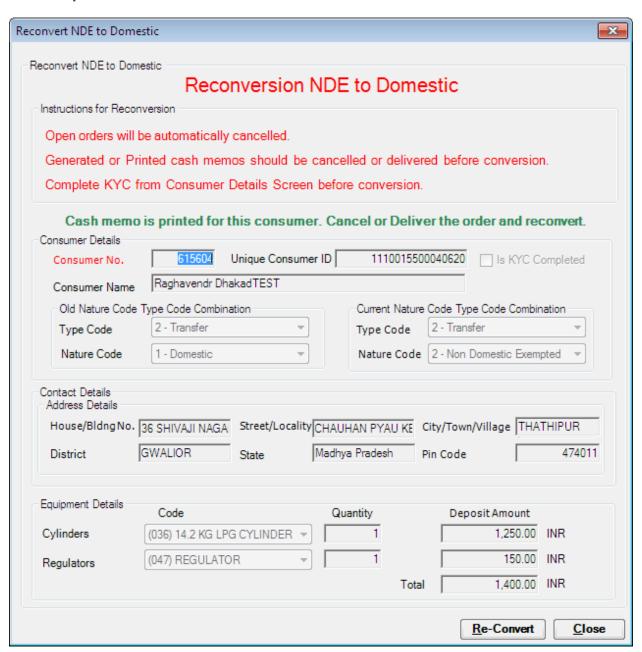

3. Click on the Search button it will populate all the converted consumers based upon the searching criteria as shown below:

4. Click on the consumer no. in the search result and a new pop up screen will be opened with consumer details as shown below:

## 5. Instruction for reconversion are shown below: