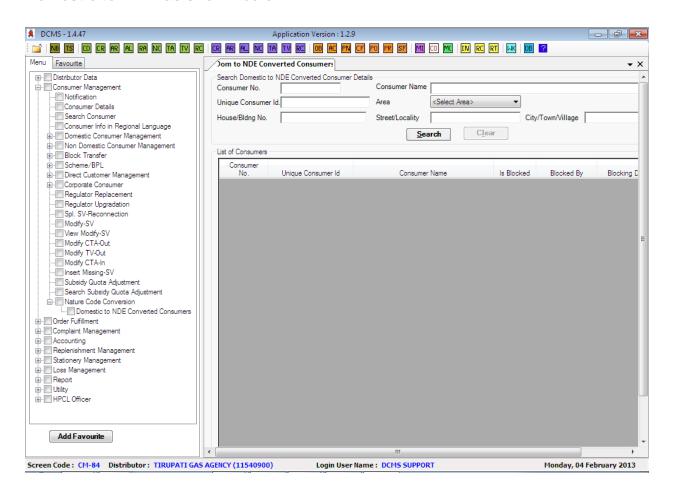

## Steps:-

- 1. Go to Consumer Management > Nature Code Conversion
  - > Domestic to NDE converted Consumers screen to search all converted consumer as shown below:

2. There are different search criteria to find all the converted consumers from Domestic to NDE as shown below: