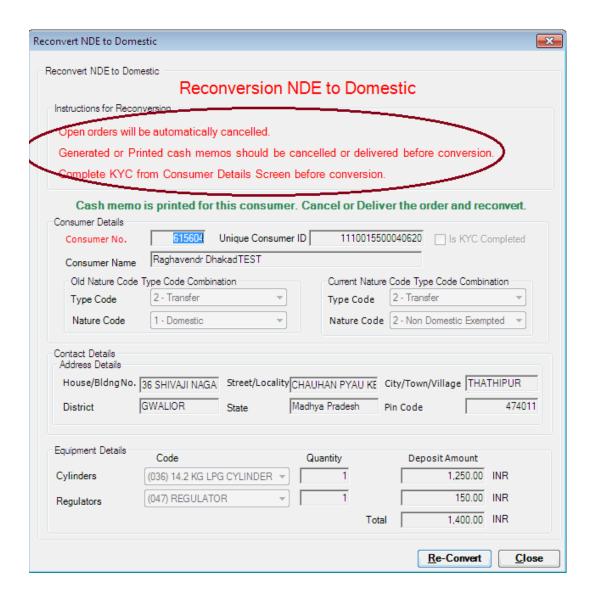

## **Reconversion of DNSA Converted NDE Customers into Domestic:**

## Steps:-

- 1. Go to Consumer Management > Nature Code Conversion
  - > Domestic to NDE converted Consumers screen to search all converted consumer as shown below:



2. There are different search criteria to find all the converted consumers from Domestic to NDE as shown below:



3. Click on the Search button it will populate all the converted consumers based upon the searching criteria as shown below:



4. Click on the consumer no. in the search result and a new pop up screen will be opened with consumer details as shown below:



## 5. Instruction for reconversion are shown below:



## 6. If the KYC is not completed then it will show an error message as shown below:



7. All generated or printed cash memo should be delivered or cancelled before conversion for the concerned consumer, if not it will show an error message as shown below:



8. If the order is in open status for the concerned consumer, it will automatically cancelled and reconvert the consumer successfully as shown below: