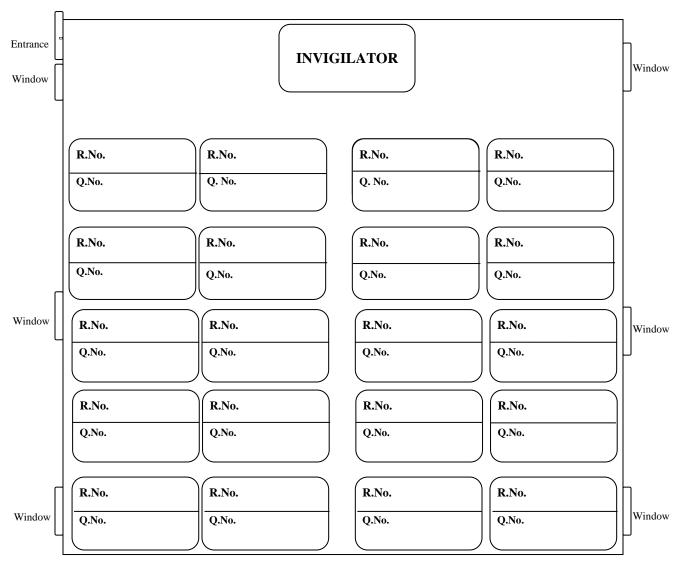

#### SKETCH OF EXAMINATION ROOM (Room No......)

Total no of candidates allotted:

Present:

Absent:

Change of Subject, if any, to specifically be mentioned

#### Signature of the Invigilator

(Name in block letter with designation)

(Name in block letters with designation & address)

Signature of the Chief Invigilator

Note:- 1. To be furnished for each room.

- 2. Absentees should be marked as "ABSENT" in Red Ink.
- 3. R.No. Register Number of the Candidate
- 4. Q.No. Question Paper Booklet Number