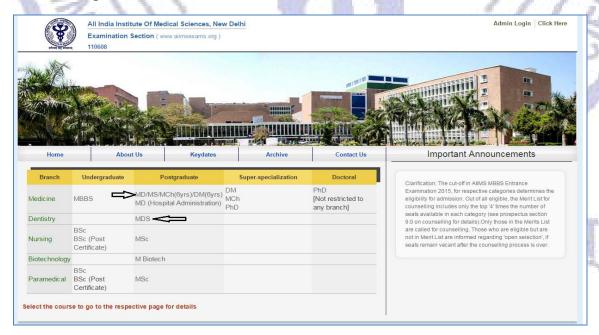

# **Post-Graduate Course**

[MD, MS, M.Ch (6 YRS.), DM (6 YRS.), MDS]

## MD / MS/ MDS

The candidates joining M.D./M.S./M.D.S. degree courses shall be called Junior Residents in the Clinical Disciplines and Junior Demonstrators in Basic Clinical Disciplines.

#### 2. ELIGIBILITY

- a) A candidate must possess MBBS degree for MD/MS and BDS degree for MDS courses of a University recognized by the Medical Council of India/Dental Council of India and must have completed the required period of 12 months compulsory rotating Internship/Practical training on or before 30<sup>th</sup> July, 2016 [As per DCI endorsement No.DE-130-2011/B-4978, dated 13.12.2011, candidature will be as per DCI Revised BDS Course (4<sup>th</sup> Amendment) Regulation-2011 published in Gazettee notification (Extraordinary) Part-III, Section-4, dated 9.12.2011]. Candidates who complete their internship after 30<sup>th</sup> July, 2016 are not eligible for Registration in this examination.
- b) The candidate must have obtained a minimum of the following **marks in aggregate** in all the MBBS/BDS professional examinations
  - (i) For candidates belonging to the SC/ST Categories 50% marks in aggregate
  - (ii) For all other categories including OBC Category 55% marks in aggregate