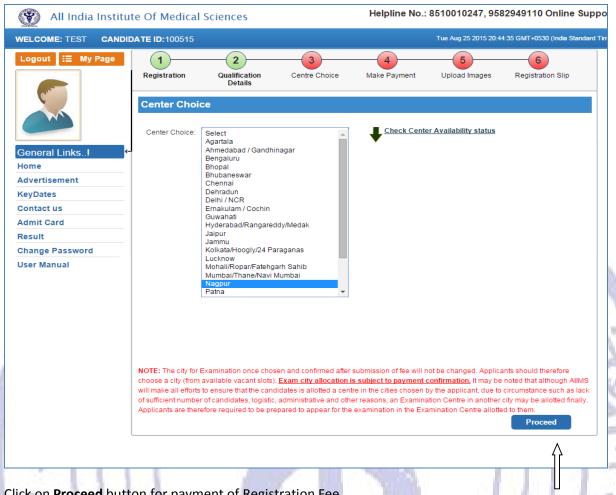

#### 3. Centres for competitive entrance examination

- The Examination will be conducted at cities listed below\* in online mode only [Computer Based Test (CBT)]
- Applicants should indicate his/her choice of city of examination at the time filling the application form. The city chosen is subject to confirmation of payment of the examination fee.
- The city of examination shall be allotted on first-come first-serve basis subject to availability of nodes in respective city.
- The centre of examination once chosen and allotted will not be changed and any request in this
  regard will not be entertained. Applicants should therefore indicate the choice of city with
  utmost care.
- Applicants are advised to register themselves, make payment and submit their application form at the earliest without waiting for the last date, to avoid not getting the city/centre of their choice.

|    |            | and the second s |      |   | - 1        | The state of the s |      |
|----|------------|--------------------------------------------------------------------------------------------------------------------------------------------------------------------------------------------------------------------------------------------------------------------------------------------------------------------------------------------------------------------------------------------------------------------------------------------------------------------------------------------------------------------------------------------------------------------------------------------------------------------------------------------------------------------------------------------------------------------------------------------------------------------------------------------------------------------------------------------------------------------------------------------------------------------------------------------------------------------------------------------------------------------------------------------------------------------------------------------------------------------------------------------------------------------------------------------------------------------------------------------------------------------------------------------------------------------------------------------------------------------------------------------------------------------------------------------------------------------------------------------------------------------------------------------------------------------------------------------------------------------------------------------------------------------------------------------------------------------------------------------------------------------------------------------------------------------------------------------------------------------------------------------------------------------------------------------------------------------------------------------------------------------------------------------------------------------------------------------------------------------------------|------|---|------------|--------------------------------------------------------------------------------------------------------------------------------------------------------------------------------------------------------------------------------------------------------------------------------------------------------------------------------------------------------------------------------------------------------------------------------------------------------------------------------------------------------------------------------------------------------------------------------------------------------------------------------------------------------------------------------------------------------------------------------------------------------------------------------------------------------------------------------------------------------------------------------------------------------------------------------------------------------------------------------------------------------------------------------------------------------------------------------------------------------------------------------------------------------------------------------------------------------------------------------------------------------------------------------------------------------------------------------------------------------------------------------------------------------------------------------------------------------------------------------------------------------------------------------------------------------------------------------------------------------------------------------------------------------------------------------------------------------------------------------------------------------------------------------------------------------------------------------------------------------------------------------------------------------------------------------------------------------------------------------------------------------------------------------------------------------------------------------------------------------------------------------|------|
|    | SI.<br>No. | Name of City*                                                                                                                                                                                                                                                                                                                                                                                                                                                                                                                                                                                                                                                                                                                                                                                                                                                                                                                                                                                                                                                                                                                                                                                                                                                                                                                                                                                                                                                                                                                                                                                                                                                                                                                                                                                                                                                                                                                                                                                                                                                                                                                  | Code | _ | SI.<br>No. | Name of City*                                                                                                                                                                                                                                                                                                                                                                                                                                                                                                                                                                                                                                                                                                                                                                                                                                                                                                                                                                                                                                                                                                                                                                                                                                                                                                                                                                                                                                                                                                                                                                                                                                                                                                                                                                                                                                                                                                                                                                                                                                                                                                                  | Code |
|    | 1.         | Agartala                                                                                                                                                                                                                                                                                                                                                                                                                                                                                                                                                                                                                                                                                                                                                                                                                                                                                                                                                                                                                                                                                                                                                                                                                                                                                                                                                                                                                                                                                                                                                                                                                                                                                                                                                                                                                                                                                                                                                                                                                                                                                                                       | 01   | 1 | 13.        | Jammu                                                                                                                                                                                                                                                                                                                                                                                                                                                                                                                                                                                                                                                                                                                                                                                                                                                                                                                                                                                                                                                                                                                                                                                                                                                                                                                                                                                                                                                                                                                                                                                                                                                                                                                                                                                                                                                                                                                                                                                                                                                                                                                          | 13   |
| ı  | 2.         | Ahmedabad/Gandhinagar                                                                                                                                                                                                                                                                                                                                                                                                                                                                                                                                                                                                                                                                                                                                                                                                                                                                                                                                                                                                                                                                                                                                                                                                                                                                                                                                                                                                                                                                                                                                                                                                                                                                                                                                                                                                                                                                                                                                                                                                                                                                                                          | 02   | 1 | 14.        | Kolkata/Hoogly/24 Paraganas                                                                                                                                                                                                                                                                                                                                                                                                                                                                                                                                                                                                                                                                                                                                                                                                                                                                                                                                                                                                                                                                                                                                                                                                                                                                                                                                                                                                                                                                                                                                                                                                                                                                                                                                                                                                                                                                                                                                                                                                                                                                                                    | 14   |
|    | 3.         | Bengaluru                                                                                                                                                                                                                                                                                                                                                                                                                                                                                                                                                                                                                                                                                                                                                                                                                                                                                                                                                                                                                                                                                                                                                                                                                                                                                                                                                                                                                                                                                                                                                                                                                                                                                                                                                                                                                                                                                                                                                                                                                                                                                                                      | 03   | 1 | 15.        | Lucknow                                                                                                                                                                                                                                                                                                                                                                                                                                                                                                                                                                                                                                                                                                                                                                                                                                                                                                                                                                                                                                                                                                                                                                                                                                                                                                                                                                                                                                                                                                                                                                                                                                                                                                                                                                                                                                                                                                                                                                                                                                                                                                                        | 15   |
| d  | 4.         | Bhopal                                                                                                                                                                                                                                                                                                                                                                                                                                                                                                                                                                                                                                                                                                                                                                                                                                                                                                                                                                                                                                                                                                                                                                                                                                                                                                                                                                                                                                                                                                                                                                                                                                                                                                                                                                                                                                                                                                                                                                                                                                                                                                                         | 04   | 1 | 16.        | Mohali/Ropar/Fatehgarh Sahib                                                                                                                                                                                                                                                                                                                                                                                                                                                                                                                                                                                                                                                                                                                                                                                                                                                                                                                                                                                                                                                                                                                                                                                                                                                                                                                                                                                                                                                                                                                                                                                                                                                                                                                                                                                                                                                                                                                                                                                                                                                                                                   | 16   |
|    | 5.         | Bhubaneswar                                                                                                                                                                                                                                                                                                                                                                                                                                                                                                                                                                                                                                                                                                                                                                                                                                                                                                                                                                                                                                                                                                                                                                                                                                                                                                                                                                                                                                                                                                                                                                                                                                                                                                                                                                                                                                                                                                                                                                                                                                                                                                                    | 05   | 1 | 17.        | Mumbai/Thane/Navi Mumbai                                                                                                                                                                                                                                                                                                                                                                                                                                                                                                                                                                                                                                                                                                                                                                                                                                                                                                                                                                                                                                                                                                                                                                                                                                                                                                                                                                                                                                                                                                                                                                                                                                                                                                                                                                                                                                                                                                                                                                                                                                                                                                       | 17   |
| 1  | 6.         | Chennai                                                                                                                                                                                                                                                                                                                                                                                                                                                                                                                                                                                                                                                                                                                                                                                                                                                                                                                                                                                                                                                                                                                                                                                                                                                                                                                                                                                                                                                                                                                                                                                                                                                                                                                                                                                                                                                                                                                                                                                                                                                                                                                        | 06   | 1 | 18.        | Nagpur                                                                                                                                                                                                                                                                                                                                                                                                                                                                                                                                                                                                                                                                                                                                                                                                                                                                                                                                                                                                                                                                                                                                                                                                                                                                                                                                                                                                                                                                                                                                                                                                                                                                                                                                                                                                                                                                                                                                                                                                                                                                                                                         | 18   |
| A  | 7.         | Dehradun                                                                                                                                                                                                                                                                                                                                                                                                                                                                                                                                                                                                                                                                                                                                                                                                                                                                                                                                                                                                                                                                                                                                                                                                                                                                                                                                                                                                                                                                                                                                                                                                                                                                                                                                                                                                                                                                                                                                                                                                                                                                                                                       | 07   | 1 | 19.        | Patna                                                                                                                                                                                                                                                                                                                                                                                                                                                                                                                                                                                                                                                                                                                                                                                                                                                                                                                                                                                                                                                                                                                                                                                                                                                                                                                                                                                                                                                                                                                                                                                                                                                                                                                                                                                                                                                                                                                                                                                                                                                                                                                          | 19   |
|    | 8.         | Delhi/NCR                                                                                                                                                                                                                                                                                                                                                                                                                                                                                                                                                                                                                                                                                                                                                                                                                                                                                                                                                                                                                                                                                                                                                                                                                                                                                                                                                                                                                                                                                                                                                                                                                                                                                                                                                                                                                                                                                                                                                                                                                                                                                                                      | 08   | 2 | 20.        | Raipur                                                                                                                                                                                                                                                                                                                                                                                                                                                                                                                                                                                                                                                                                                                                                                                                                                                                                                                                                                                                                                                                                                                                                                                                                                                                                                                                                                                                                                                                                                                                                                                                                                                                                                                                                                                                                                                                                                                                                                                                                                                                                                                         | 20   |
|    | 9.         | Ernakulam/Cochin                                                                                                                                                                                                                                                                                                                                                                                                                                                                                                                                                                                                                                                                                                                                                                                                                                                                                                                                                                                                                                                                                                                                                                                                                                                                                                                                                                                                                                                                                                                                                                                                                                                                                                                                                                                                                                                                                                                                                                                                                                                                                                               | 09   | 2 | 21.        | Ranchi                                                                                                                                                                                                                                                                                                                                                                                                                                                                                                                                                                                                                                                                                                                                                                                                                                                                                                                                                                                                                                                                                                                                                                                                                                                                                                                                                                                                                                                                                                                                                                                                                                                                                                                                                                                                                                                                                                                                                                                                                                                                                                                         | 21   |
|    | 10.        | Guwahati                                                                                                                                                                                                                                                                                                                                                                                                                                                                                                                                                                                                                                                                                                                                                                                                                                                                                                                                                                                                                                                                                                                                                                                                                                                                                                                                                                                                                                                                                                                                                                                                                                                                                                                                                                                                                                                                                                                                                                                                                                                                                                                       | 10   | 2 | 22.        | Shimla                                                                                                                                                                                                                                                                                                                                                                                                                                                                                                                                                                                                                                                                                                                                                                                                                                                                                                                                                                                                                                                                                                                                                                                                                                                                                                                                                                                                                                                                                                                                                                                                                                                                                                                                                                                                                                                                                                                                                                                                                                                                                                                         | 22   |
| ij | 11.        | Hyderabad/Rangareddy/Medak                                                                                                                                                                                                                                                                                                                                                                                                                                                                                                                                                                                                                                                                                                                                                                                                                                                                                                                                                                                                                                                                                                                                                                                                                                                                                                                                                                                                                                                                                                                                                                                                                                                                                                                                                                                                                                                                                                                                                                                                                                                                                                     | 11   | 2 | 23.        | Thiruvananthapuram                                                                                                                                                                                                                                                                                                                                                                                                                                                                                                                                                                                                                                                                                                                                                                                                                                                                                                                                                                                                                                                                                                                                                                                                                                                                                                                                                                                                                                                                                                                                                                                                                                                                                                                                                                                                                                                                                                                                                                                                                                                                                                             | 23   |
| i  | 12.        | Jaipur                                                                                                                                                                                                                                                                                                                                                                                                                                                                                                                                                                                                                                                                                                                                                                                                                                                                                                                                                                                                                                                                                                                                                                                                                                                                                                                                                                                                                                                                                                                                                                                                                                                                                                                                                                                                                                                                                                                                                                                                                                                                                                                         | 12   | 2 | 24.        | Vijyawada/Guntur                                                                                                                                                                                                                                                                                                                                                                                                                                                                                                                                                                                                                                                                                                                                                                                                                                                                                                                                                                                                                                                                                                                                                                                                                                                                                                                                                                                                                                                                                                                                                                                                                                                                                                                                                                                                                                                                                                                                                                                                                                                                                                               | 24   |

<sup>\*</sup> In case, a city is cancelled due to non-availability of minimum number of candidates in that city,

AIIMS shall do necessary re-allocation of candidates who have chosen that city.