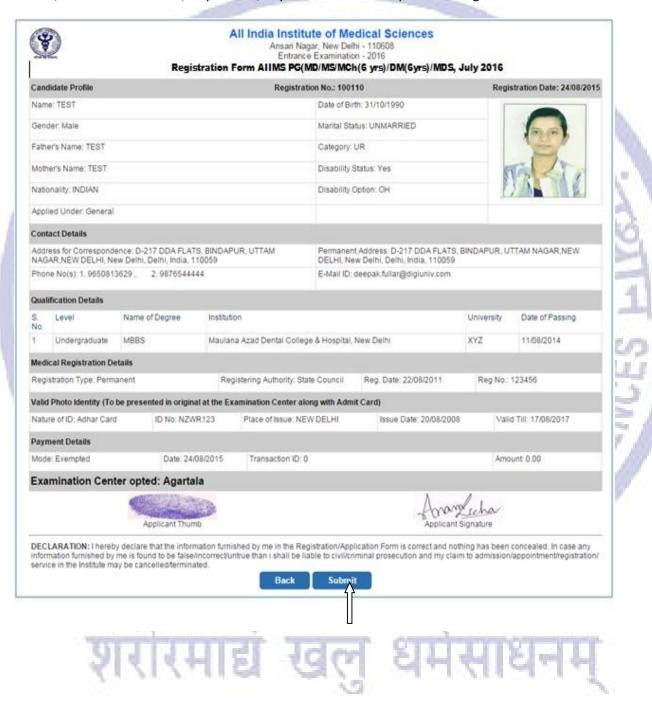

#### MODE OF PAYMENT: Through Debit /Credit Card/Net Banking

All applicants are advised to read the Prospectus and Help Manual carefully before starting online registration and ensure that no column is left blank. In the event of rejection of the application form, no correspondence/request for reconsideration will be entertained. Applicants are also advised to download and take a print of the Registration Slip. They should retain a copy of Registration Slip till the completion of Admission Process.