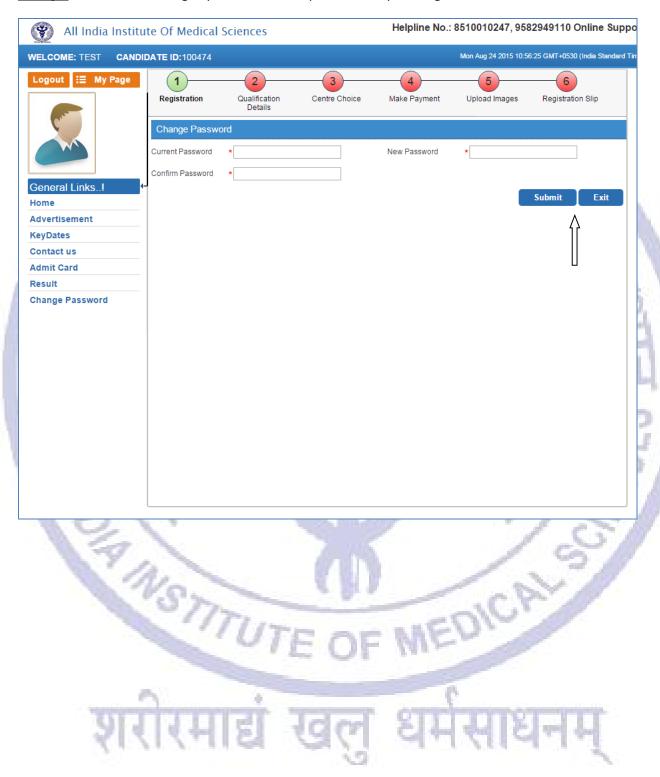

#### MODE OF PAYMENT: Through Debit /Credit Card/Net Banking

All applicants are advised to read the Prospectus and Help Manual carefully before starting online registration and ensure that no column is left blank. In the event of rejection of the application form, no correspondence/request for reconsideration will be entertained. Applicants are also advised to download and take a print of the Registration Slip. They should retain a copy of Registration Slip till the completion of Admission Process.