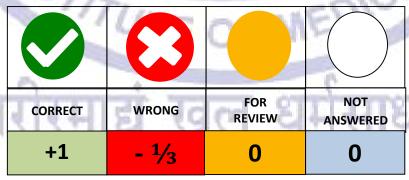

#### 4. METHOD OF SELECTION

- Selection will be made entirely on the basis of merit in the **entrance examination** and the choice of subject will be allocated on the basis of **personal counseling**.
- The entrance test for MD/MS will consist of one paper of 180 Minutes duration containing 200 multiple choice questions covering all the subjects taught at M.B.B.S. level.
- The entrance test for MDS, will consist of one paper of 90 minutes duration containing
   90 multiple choice questions covering all the subjects taught at BDS level.
- There is 1/3 negative marking for every wrong answer in the test.