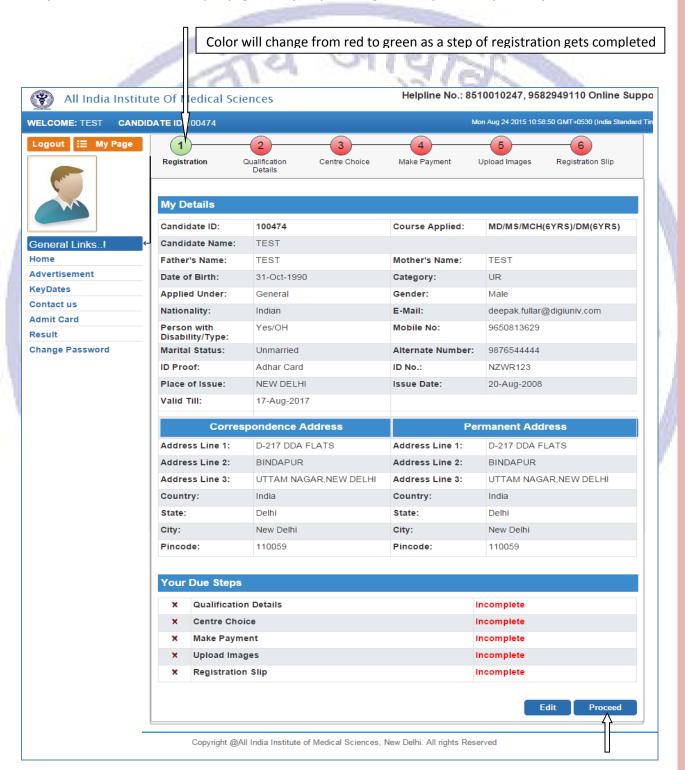

#### MODE OF PAYMENT: Through Debit /Credit Card/Net Banking

All applicants are advised to read the Prospectus and Help Manual carefully before starting online registration and ensure that no column is left blank. In the event of rejection of the application form, no correspondence/request for reconsideration will be entertained. Applicants are also advised to download and take a print of the Registration Slip. They should retain a copy of Registration Slip till the completion of Admission Process.