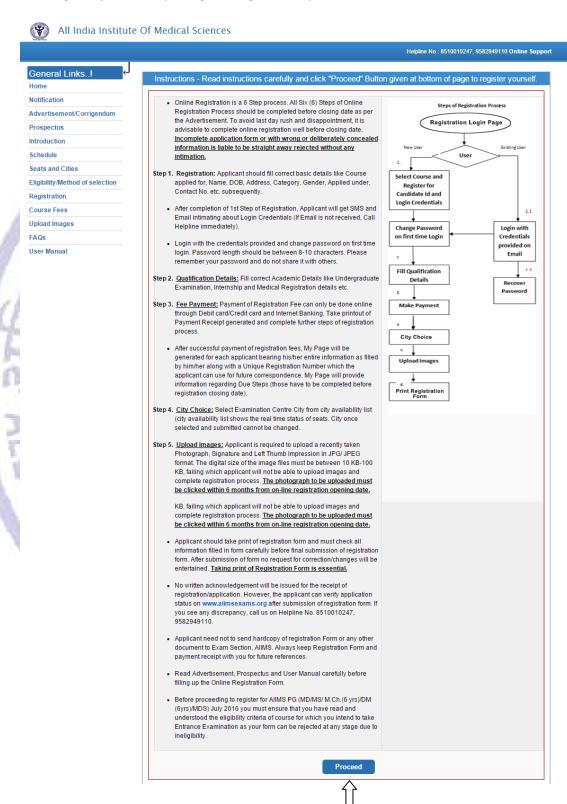

#### MODE OF PAYMENT: Through Debit /Credit Card/Net Banking

All applicants are advised to read the Prospectus and Help Manual carefully before starting online registration and ensure that no column is left blank. In the event of rejection of the application form, no correspondence/request for reconsideration will be entertained. Applicants are also advised to download and take a print of the Registration Slip. They should retain a copy of Registration Slip till the completion of Admission Process.