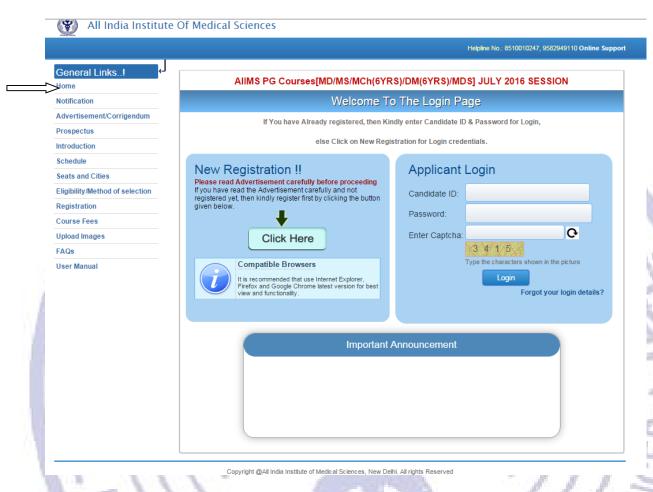

#### **IMPORTANT DATES AT A GLANCE**

Last date for Online Registration of Application on AIIMS website <a href="https://www.aiimsexams.org">www.aiimsexams.org</a>

23.03.2016 (upto 5:00 P.M.)

|   | MD / MS / M.Ch (6 yrs.) / DM (6 yrs.) / MDS                                                                                                                                                                                                   |                              |           |  |  |  |  |  |  |
|---|-----------------------------------------------------------------------------------------------------------------------------------------------------------------------------------------------------------------------------------------------|------------------------------|-----------|--|--|--|--|--|--|
| • | Date of uploading of Prospectus & Commencement of online registration of application.                                                                                                                                                         | 24.02.2016                   | Wednesday |  |  |  |  |  |  |
| • | Last date for Registration of Online application                                                                                                                                                                                              | 23.03.2016<br>(upto 5:00 pm) | Wednesday |  |  |  |  |  |  |
| • | Last date for checking status of application: Accepted & Rejected with reasons. Applicants are required to check status on 05.04.2016 through the Registration Status Tab of their My Page after Login.                                       | 04.04.2016                   | Monday    |  |  |  |  |  |  |
| • | Last date for submission of required documents for Regularization of Rejected Application. No Correspondence will be entertained after 13.04.2016 under any circumstance and candidates are request NOT TO CONTACT the Examination Section.   | 13.04.2016                   | Wednesday |  |  |  |  |  |  |
| • | Last date receiving forwarded & approved applications forms with %No Objection+by the for Ministry of Health & Family Welfare, Govt. of India for Foreign Nationals to apply & appear in the AIIMS PG Entrance Examination July 2016 session. | 13.04.2016                   | Wednesday |  |  |  |  |  |  |
| • | Finalization of Centres and allotment of Roll Nos. and uploading Admit Cards on website                                                                                                                                                       | 22.04.2016                   | Friday    |  |  |  |  |  |  |
| • | Entrance Examination through online mode [Computer Based Test]                                                                                                                                                                                | 08.05.2016                   | Sunday    |  |  |  |  |  |  |
| • | Expected date of declaration of Result                                                                                                                                                                                                        | 14.05.2016                   | Saturday  |  |  |  |  |  |  |
| • | Tentative date of 1 <sup>st</sup> Counseling                                                                                                                                                                                                  | 06.06.2016                   | Monday    |  |  |  |  |  |  |
| • | Tentative date of 2 <sup>nd</sup> Counseling                                                                                                                                                                                                  | 13.06.2016                   | Monday    |  |  |  |  |  |  |
| • | Tentative date of Open Counselling                                                                                                                                                                                                            | 25.07.2016                   | Monday    |  |  |  |  |  |  |