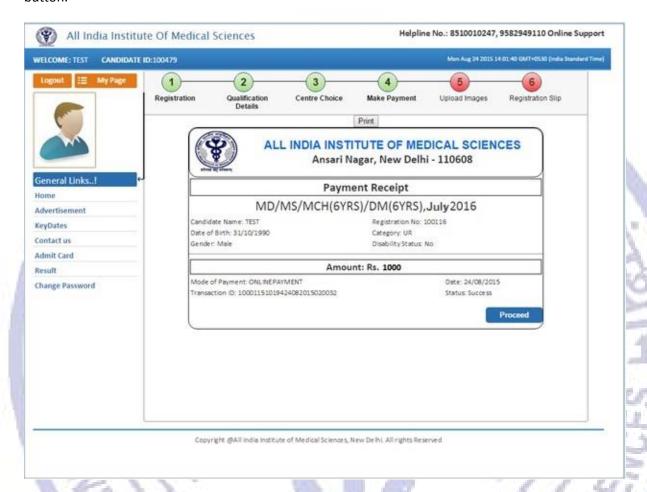

#### MODE OF PAYMENT: Through Debit /Credit Card/Net Banking

All applicants are advised to read the Prospectus and Help Manual carefully before starting online registration and ensure that no column is left blank. In the event of rejection of the application form, no correspondence/request for reconsideration will be entertained. Applicants are also advised to download and take a print of the Registration Slip. They should retain a copy of Registration Slip till the completion of Admission Process.