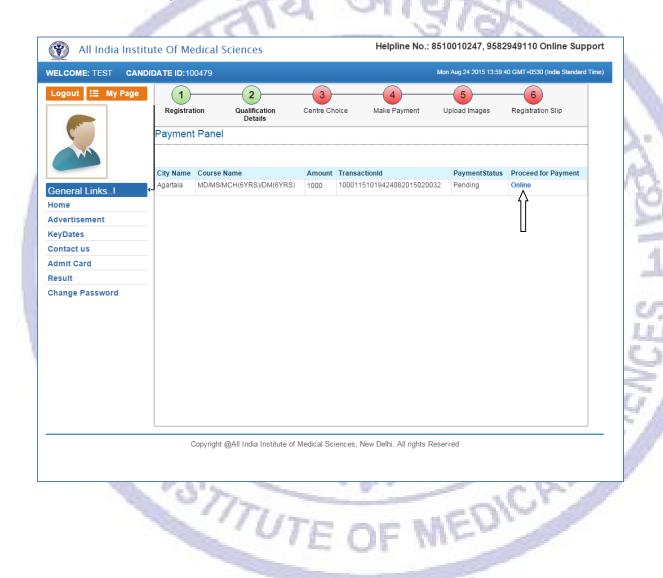

#### **APPLICATION FEE**

- General / OBC Category: Rs.1000/- +Transaction Charges as applicable
- SC/ST Category: Rs. 800/- +Transaction Charges as applicable
- OPH Candidates is exempted from payment of any Fee

#### MODE OF PAYMENT: Through Debit /Credit Card/Net Banking

All applicants are advised to read the Prospectus and Help Manual carefully before starting online registration and ensure that no column is left blank. In the event of rejection of the application form, no correspondence/request for reconsideration will be entertained. Applicants are also advised to download and take a print of the Registration Slip. They should retain a copy of Registration Slip till the completion of Admission Process.