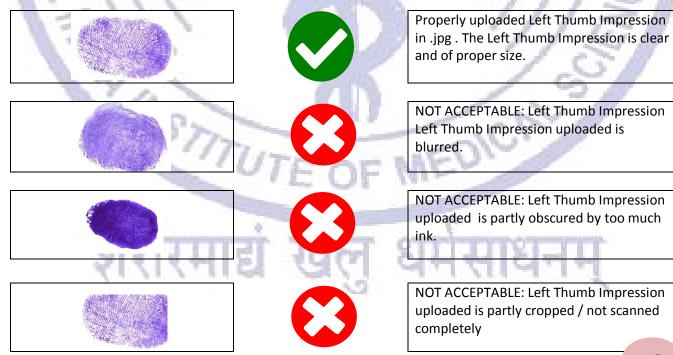

ft thumb impression on 200 dpi. It should not be blurred while enlarging it.
- 7. Save the image as "Left Thumb Impression.jpg". Supported formats of the image include jpg/jpeg, gif, png.
- 8. Keep the size of image between 10 KB to 50 KB.

### **UPLOADING LEFT THUMB IMPRESSION:**

Candidates must upload Left Thumb Impression to correct specified field. Do not make any mistake in uploading Left Thumb Impression.

- 1. To upload "Candidate Left Thumb Impression.jpg"
  - a. Click Choose file+button right to the Left Thumb Impression field.
  - Select the scanned "Left Thumb Impression.jpg" file from saved location and click "Open" button.

While uploading Left Thumb Impression during Online Registration, please refer following Not Acceptable/ Acceptable sample Left Thumb Impression images.



# PROFORMA FOR OTHER BACKWARD CLASS (OBC) CERTIFICATE

(Certificate to be Produced by other Backward Classes applying for Admission to Central Educational Institutions (CEIs), Under The Government of India)

| This i                                                                                                                                                        | s to certi                                                                                                                            | fy that | Shri / Smt./Kum       |                              | Son/Daughter