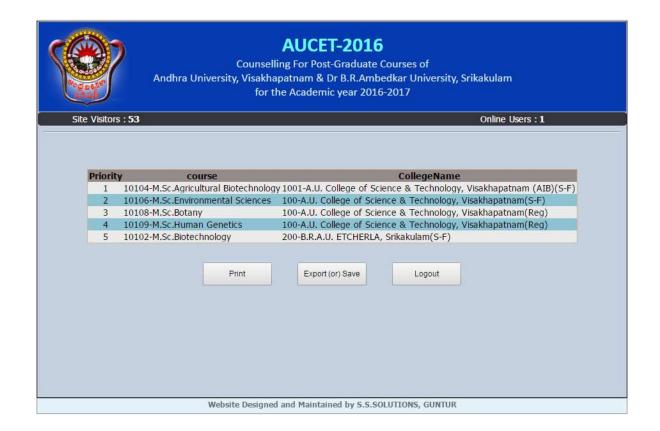

- 4. Candidates claiming fee exemption have to produce parental income certificate from all sources duly signed by MRO taken after 01-01-2016. Candidates with Parental income up to ₹ 1,00,000 per annum in the case of BCs and ₹ 2,00,000 in case of SC/STs are only eligible for fee exemption.
- 5. The verification officer will verify the genuinity of the certificates produced and retain the required certificates.
- 6. After verification, the candidate shall proceed to "Issue counter". The following documents will be issued to the candidate
  - a) Receipt of Certificates
- b) Scratch Card.
- 7. The "Scratch Card" contains serial number and hidden "Password". The candidate should verify whether the serial number on the scratch card is the same as the one printed on the Receipt of Certificate. Any discrepancy should be brought to the notice of the Camp Officer immediately for correction.
- 8. Candidates need to verify the caste category, local area, gender, minority, medium, special category and date of birth printed on the receipt of certificates. Any discrepancy should be brought to the notice of the Camp Officer immediately for corrections. Seat allotment process depends on the accuracy of the above data. Candidates are responsible for ensuring the correctness of the data.
- 9. Read the instructions on the scratch card carefully and keep the scratch card till the end of the admission for giving options on the web either from home / any other internet facility.
- 10. The "password" is 8 digit numeric. After scratching silver/black panel on the card, the password will be shown. The password is candidate specific. It cannot be used by other candidates for giving options. Do not reveal your Scratch Card Number and password to others.
- 11. The detailed instructions for entering options on web are given in www.audoa.in.
- 12. In case of loss of scratch card, duplicate scratch card will be issued on payment of Rs.200/- with proof of identity along with the receipt of certificates at the helpline centres where the candidate attended previously.
- 13. Candidates are instructed to be careful while exercising options on the web and take the print out of the freezed options.
- 14. On the notified date, the web options are processed and allotment is communicated to the candidate through mobile / email and also displayed in the website.
- 15. The Candidates who secured seats must pay the prescribed fee before the deadline, through online failing which the seat will be cancelled. The payment process is same as that done earlier for Application Registration.
- 16. On receiving the payment the allotment order will be generated. Candidate can download the provisional allotment order and report to the concerned college / University.