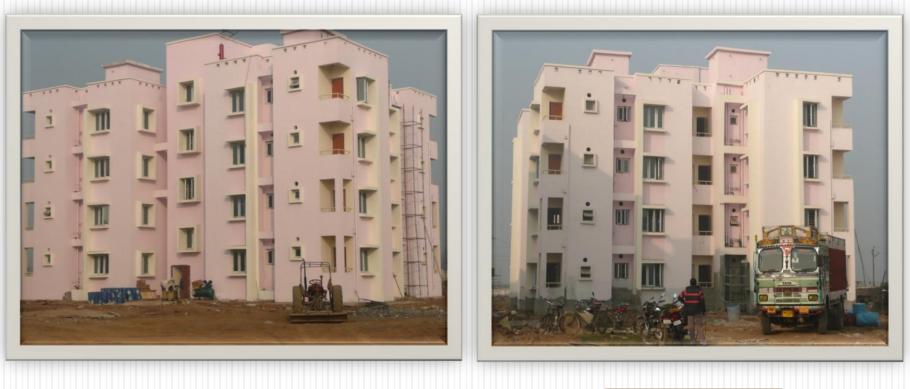

# B-Type staff quarter's (G+8) (Built up Area: 23076 Sqm, 144 units, 3BHK)

# B-Type of staff quarter's (G+8) (Built up Area: 23076 Sqm, 144 units, 3BHKK)

### B-Type of staff quarter's (G+8) (Built up Area: 23076 Sqm, 144 units, 3BHKK) Sample Flat

BOYS HOSTEL,(G+7) 912 Single seated Rooms with Kitchen, Dinning and Common Room (Built up Area: 28849 Sqm)

> Sample Room INTERNAL VIEWS