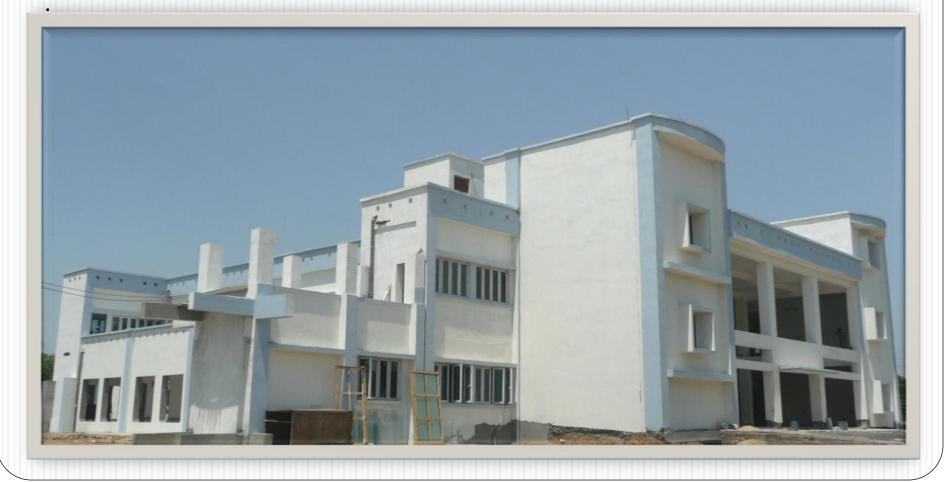

NDABOUT PORTION IN FRONT OF ADMINISTRATIVE BUILDING





# Sewage Treatment Plant &Water Treatment Plant





























#### INTERNAL FINISHING





#### **INTERNAL FINISHING**





#### **INTERNAL FINISHING**







h.

# B-Type staff quarter's (G+8) (Built up Area: 23076 Sqm, 144 units, 3BHK)









# B-Type of staff quarter's (G+8) (Built up Area: 23076 Sqm, 144 units, 3BHKK)





### B-Type of staff quarter's (G+8) (Built up Area: 23076 Sqm, 144 units, 3BHKK) Sample Flat













BOYS HOSTEL,(G+7) 912 Single seated Rooms with Kitchen, Dinning and Common Room (Built up Area: 28849 Sqm)

> Sample Room INTERNAL VIEWS











#### Director's Bungalow (Built up Area: 625 Sqm)

#### **Front View**





#### HOSPITAL(PART) (Built up Area: 2459 Sqm Sqm, G+1)

Side View





#### HOSPITAL(PART) (Built up Area: 2459 Sqm Sqm, G+1)

**Front View** 





#### MAIN RECEIVING SUB-STATION 33 KV

#### FRONT VIEW



#### SWITCH YARD