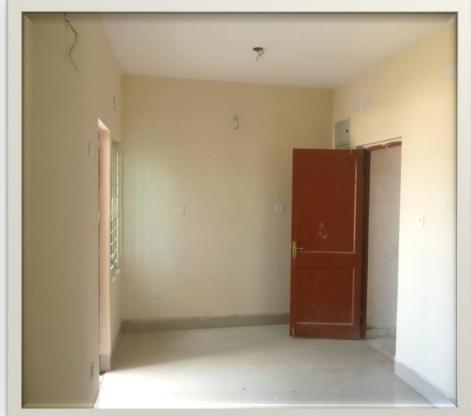

### B-Type of staff quarter's (G+8) (Built up Area: 23076 Sqm, 144 units, 3BHKK) Sample Flat

BOYS HOSTEL,(G+7) 912 Single seated Rooms with Kitchen, Dinning and Common Room (Built up Area: 28849 Sqm)

> Sample Room INTERNAL VIEWS