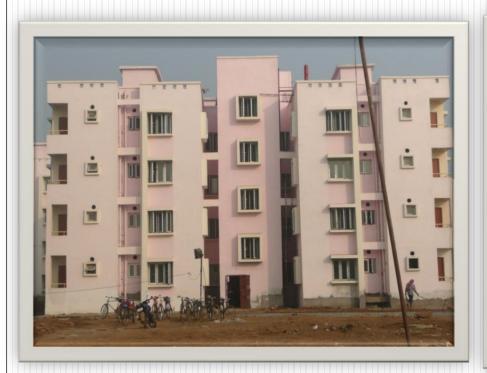

# B-Type staff quarter's (G+8) (Built up Area: 23076 Sqm, 144 units, 3BHK)

# B-Type of staff quarter's (G+8) (Built up Area: 23076 Sqm, 144 units, 3BHKK)