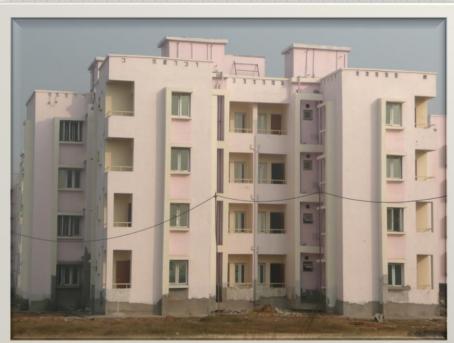

# B-Type staff quarter's (G+8) (Built up Area: 23076 Sqm, 144 units, 3BHK)

# B-Type of staff quarter's (G+8) (Built up Area: 23076 Sqm, 144 units, 3BHKK)