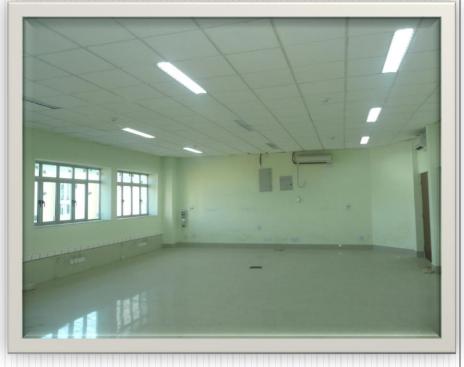

S ON 02/07/2015

# Academic Complex:

# Area of construction: 53611.44 SQM

 Name of Buildings: Tutorial Building, Block-4, Block 6, Block 3, workshops A, B, C, Food court, Administrative Buildings.

# • <u>Residential Complex</u>:

# Area of construction: 63204 SQM

- Name of Buildings: Boys Hostel (930 Rooms) with dinning, common room etc., Girls Hostel and Guest House in B type Quarters, B type Quarters (108 Nos), D type Quarters (64 Nos), Hospital, School, Directors residence, MRSS and Substations
- Others: Metal Road, WTP, STP, 33 KV dedicated electrical line.
- Shifting process in main campus started, new session of 2015-16 shall start from main campus at Bihta, Patna.





#### FRONT VIEW







#### Internal Room with light Fittings FF

#### False Ceiling with Light Fittings FF







#### **ELECTRICAL PANNEL**

#### CORRIDOR PORTION







#### HVAC OUT DOOR UNIT AT ROOF







#### Academic Block No- 06 Dept of Civil & Environmental , Material Science, Chemical & Biochemical (G+5, Built up Area: 9886 SQM)







Academic Block No- 03 Dept. of Mechanical & Electrical Engg.

(G+5, Built up Area: 9886 SQM)







Academic Block No- 03 Dept. of Mechanical & Electrical Engg.

(G+5, Built up Area: 9886 SQM)









# Academic Block No- 09,

**Tutorial Block** 

(G+5, Built up Area: 11319 SQM)

#### **INTERNAL FINISHING**





# ADMINISTRATIVE BUILDING

(G+3, Built up Area: 10655 Sqm)

**Front View** 





#### Work Shop –A, B,C (Built up Area: 1017 Sqm, 826 Sqm, 634Sqm)





### ROAD WITH STREET LIGHT POST AT ROUNDABOUT PORTION IN FRONT OF ADMINISTRATIVE BUILDING