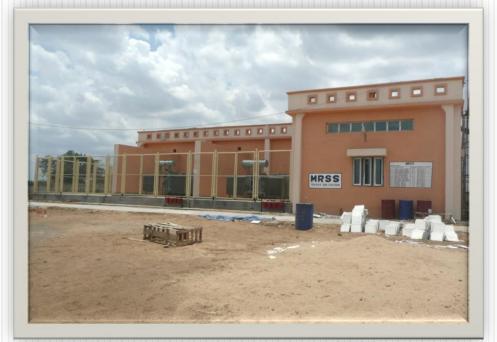

# INTERNAL FINISHING





#### **INTERNAL FINISHING**





#### **INTERNAL FINISHING**







h.

# B-Type staff quarter's (G+8) (Built up Area: 23076 Sqm, 144 units, 3BHK)









# B-Type of staff quarter's (G+8) (Built up Area: 23076 Sqm, 144 units, 3BHKK)





### B-Type of staff quarter's (G+8) (Built up Area: 23076 Sqm, 144 units, 3BHKK) Sample Flat













BOYS HOSTEL,(G+7) 912 Single seated Rooms with Kitchen, Dinning and Common Room (Built up Area: 28849 Sqm)

> Sample Room INTERNAL VIEWS











#### Director's Bungalow (Built up Area: 625 Sqm)

#### **Front View**





#### HOSPITAL(PART) (Built up Area: 2459 Sqm Sqm, G+1)

Side View





#### HOSPITAL(PART) (Built up Area: 2459 Sqm Sqm, G+1)

**Front View** 





#### MAIN RECEIVING SUB-STATION 33 KV

#### FRONT VIEW



#### SWITCH YARD