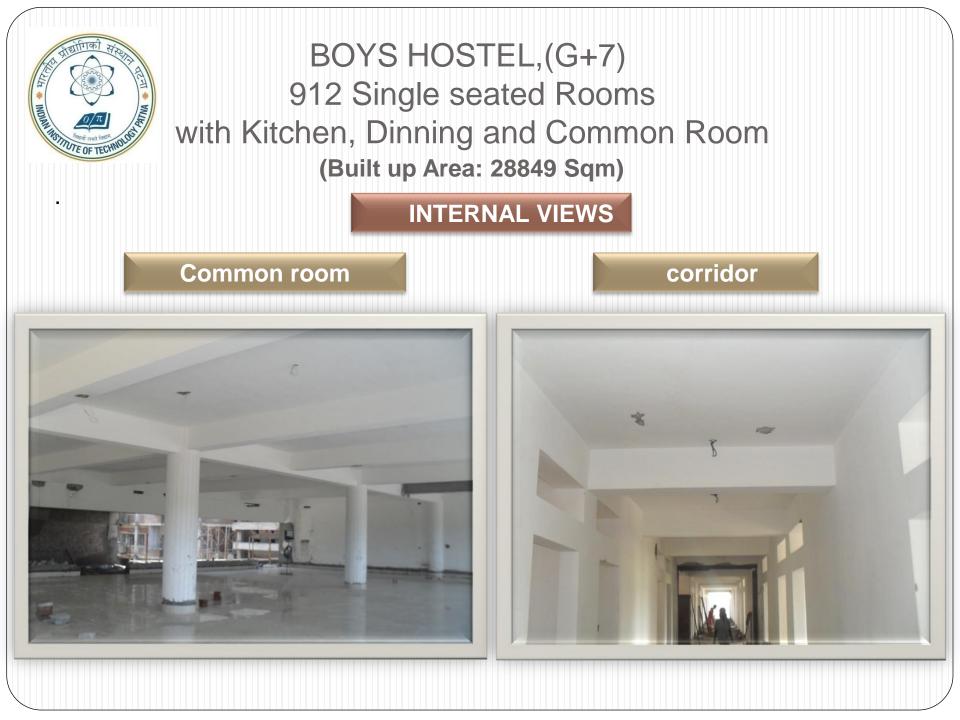

### B-Type of staff quarter's (G+8) (Built up Area: 23076 Sqm, 144 units, 3BHKK) Sample Flat

BOYS HOSTEL,(G+7) 912 Single seated Rooms with Kitchen, Dinning and Common Room (Built up Area: 28849 Sqm)

> Sample Room INTERNAL VIEWS