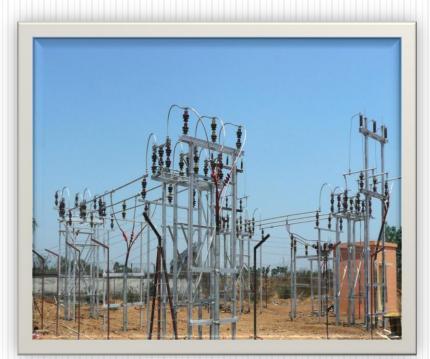

#### **INTERNAL FINISHING**





#### **INTERNAL FINISHING**







h.

# B-Type staff quarter's (G+8) (Built up Area: 23076 Sqm, 144 units, 3BHK)









# B-Type of staff quarter's (G+8) (Built up Area: 23076 Sqm, 144 units, 3BHKK)





### B-Type of staff quarter's (G+8) (Built up Area: 23076 Sqm, 144 units, 3BHKK) Sample Flat













BOYS HOSTEL,(G+7) 912 Single seated Rooms with Kitchen, Dinning and Common Room (Built up Area: 28849 Sqm)

> Sample Room INTERNAL VIEWS











#### Director's Bungalow (Built up Area: 625 Sqm)

#### **Front View**





#### HOSPITAL(PART) (Built up Area: 2459 Sqm Sqm, G+1)

Side View





#### HOSPITAL(PART) (Built up Area: 2459 Sqm Sqm, G+1)

**Front View** 





#### MAIN RECEIVING SUB-STATION 33 KV

#### FRONT VIEW



#### SWITCH YARD