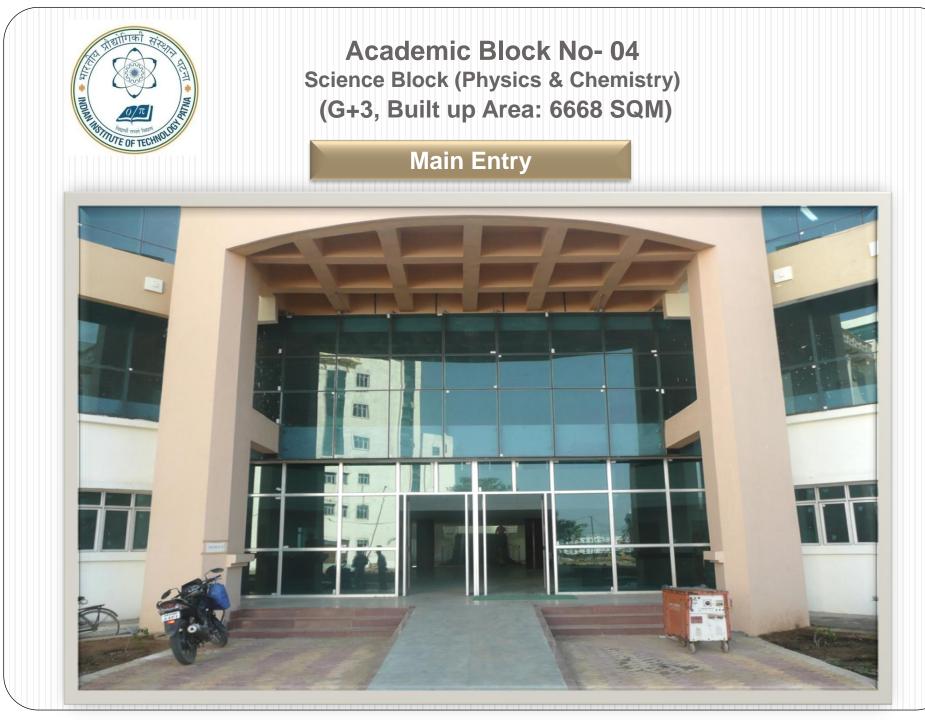

#### Academic Block No- 06 Dept of Civil & Environmental , Material Science, Chemical & Biochemical (G+5, Built up Area: 9886 SQM)

Academic Block No- 03 Dept. of Mechanical & Electrical Engg.

(G+5, Built up Area: 9886 SQM)

Academic Block No- 03 Dept. of Mechanical & Electrical Engg.

(G+5, Built up Area: 9886 SQM)