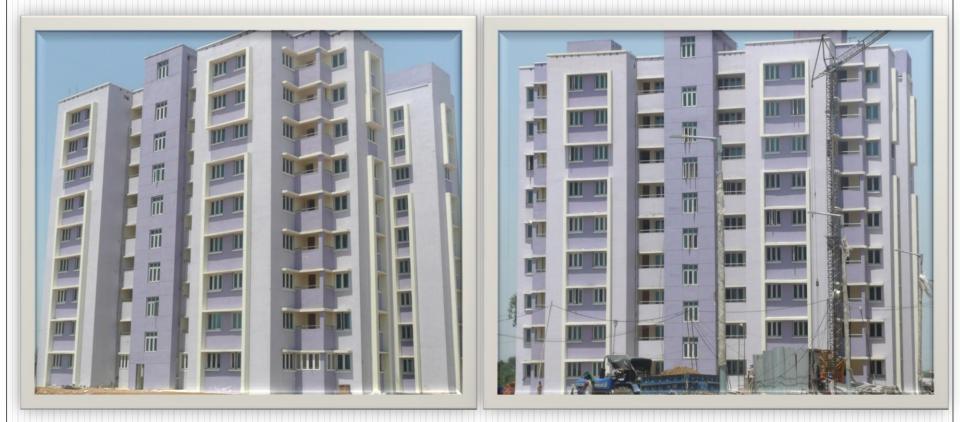

o- 03 Dept. of Mechanical & Electrical Engg.

(G+5, Built up Area: 9886 SQM)







Academic Block No- 03 Dept. of Mechanical & Electrical Engg.

(G+5, Built up Area: 9886 SQM)









# Academic Block No- 09,

**Tutorial Block** 

(G+5, Built up Area: 11319 SQM)

#### **INTERNAL FINISHING**





# ADMINISTRATIVE BUILDING

(G+3, Built up Area: 10655 Sqm)

**Front View** 





#### Work Shop –A, B,C (Built up Area: 1017 Sqm, 826 Sqm, 634Sqm)





### ROAD WITH STREET LIGHT POST AT ROUNDABOUT PORTION IN FRONT OF ADMINISTRATIVE BUILDING





# Sewage Treatment Plant &Water Treatment Plant





























#### INTERNAL FINISHING





#### **INTERNAL FINISHING**





#### **INTERNAL FINISHING**







h.

# B-Type staff quarter's (G+8) (Built up Area: 23076 Sqm, 144 units, 3BHK)









# B-Type of staff quarter's (G+8) (Built up Area: 23076 Sqm, 144 units, 3BHKK)





### B-Type of staff quarter's (G+8) (Built up Area: 23076 Sqm, 144 units, 3BHKK) Sample Flat













BOYS HOSTEL,(G+7) 912 Single seated Rooms with Kitchen, Dinning and Common Room (Built up Area: 28849 Sqm)

> Sample Room INTERNAL VIEWS











#### Director's Bungalow (Built up Area: 625 Sqm)

#### **Front View**





#### HOSPITAL(PART) (Built up Area: 2459 Sqm Sqm, G+1)

Side View





#### HOSPITAL(PART) (Built up Area: 2459 Sqm Sqm, G+1)

**Front View** 





#### MAIN RECEIVING SUB-STATION 33 KV

#### FRONT VIEW



#### SWITCH YARD