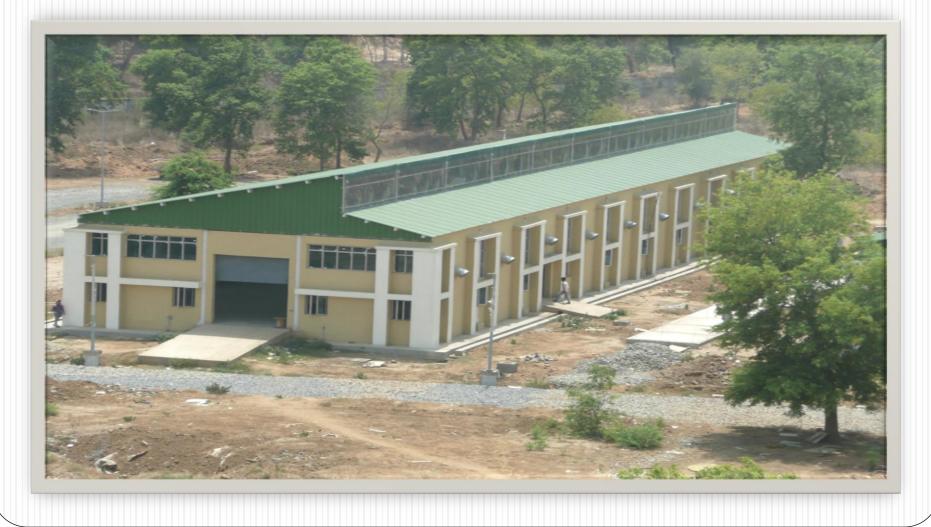

IEW







#### Internal Room with light Fittings FF

#### False Ceiling with Light Fittings FF







#### **ELECTRICAL PANNEL**

#### CORRIDOR PORTION







#### HVAC OUT DOOR UNIT AT ROOF







#### Academic Block No- 06 Dept of Civil & Environmental , Material Science, Chemical & Biochemical (G+5, Built up Area: 9886 SQM)







Academic Block No- 03 Dept. of Mechanical & Electrical Engg.

(G+5, Built up Area: 9886 SQM)







Academic Block No- 03 Dept. of Mechanical & Electrical Engg.

(G+5, Built up Area: 9886 SQM)









# Academic Block No- 09,

**Tutorial Block** 

(G+5, Built up Area: 11319 SQM)

#### **INTERNAL FINISHING**





# ADMINISTRATIVE BUILDING

(G+3, Built up Area: 10655 Sqm)

**Front View** 





#### Work Shop –A, B,C (Built up Area: 1017 Sqm, 826 Sqm, 634Sqm)





### ROAD WITH STREET LIGHT POST AT ROUNDABOUT PORTION IN FRONT OF ADMINISTRATIVE BUILDING





# Sewage Treatment Plant &Water Treatment Plant





























#### INTERNAL FINISHING





#### **INTERNAL FINISHING**





#### **INTERNAL FINISHING**







h.

# B-Type staff quarter's (G+8) (Built up Area: 23076 Sqm, 144 units, 3BHK)









# B-Type of staff quarter's (G+8) (Built up Area: 23076 Sqm, 144 units, 3BHKK)





### B-Type of staff quarter's (G+8) (Built up Area: 23076 Sqm, 144 units, 3BHKK) Sample Flat













BOYS HOSTEL,(G+7) 912 Single seated Rooms with Kitchen, Dinning and Common Room (Built up Area: 28849 Sqm)

> Sample Room INTERNAL VIEWS











#### Director's Bungalow (Built up Area: 625 Sqm)

#### **Front View**





#### HOSPITAL(PART) (Buil