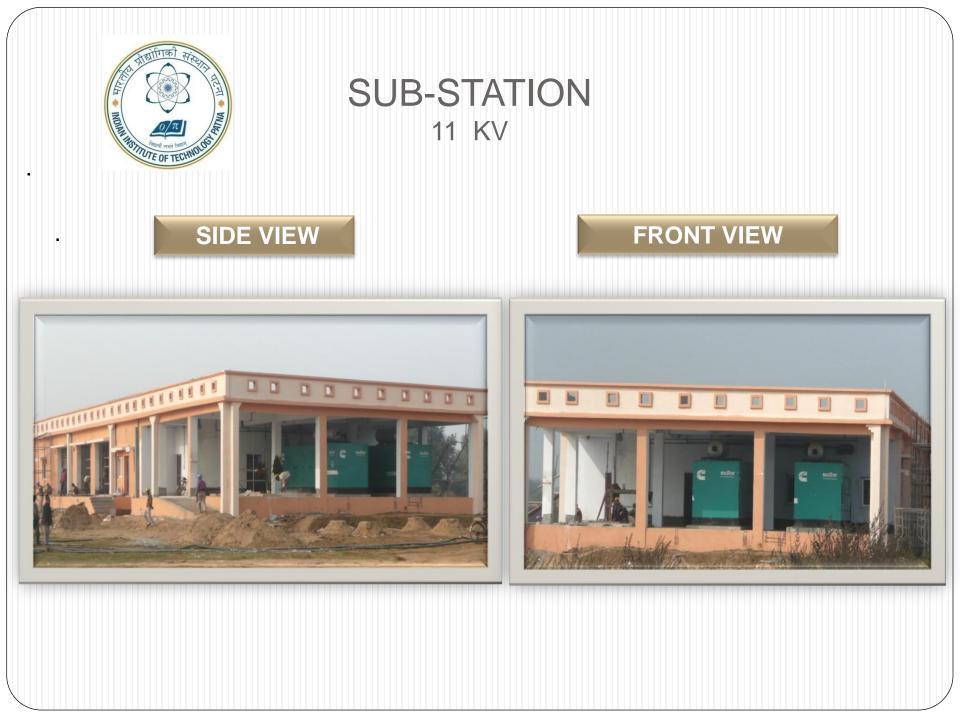

# Area of construction: 63204 SQM

- Name of Buildings: Boys Hostel (930 Rooms) with dinning, common room etc., Girls Hostel and Guest House in B type Quarters, B type Quarters (108 Nos), D type Quarters (64 Nos), Hospital, School, Directors residence, MRSS and Substations
- Others: Metal Road, WTP, STP, 33 KV dedicated electrical line.
- Shifting process in main campus started, new session of 2015-16 shall start from main campus at Bihta, Patna.