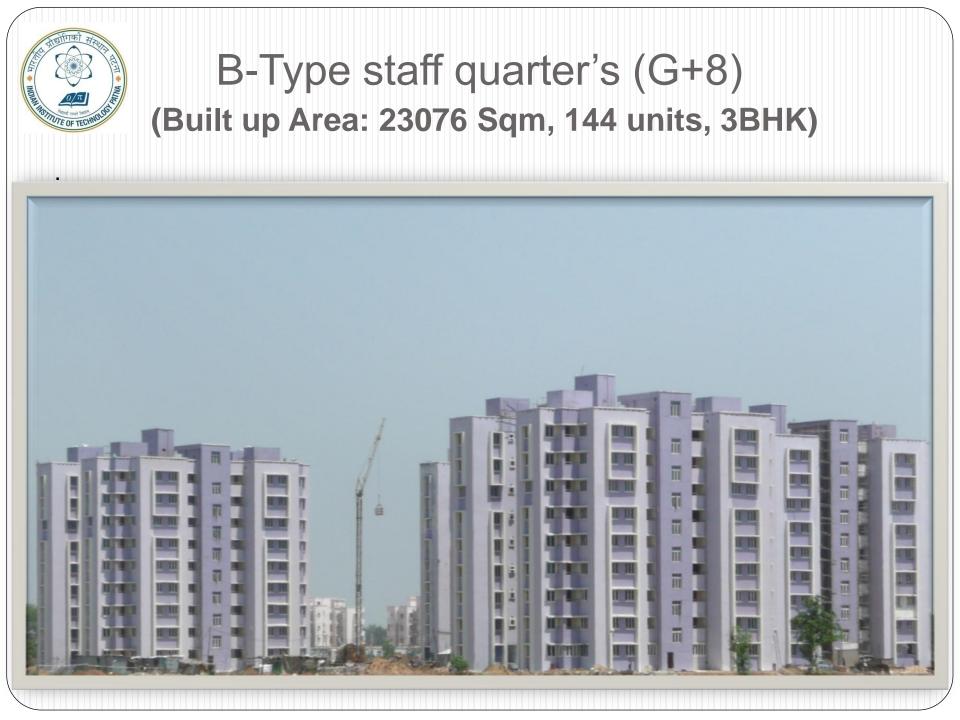

ience, Chemical & Biochemical (G+5, Built up Area: 9886 SQM)







Academic Block No- 03 Dept. of Mechanical & Electrical Engg.

(G+5, Built up Area: 9886 SQM)







Academic Block No- 03 Dept. of Mechanical & Electrical Engg.

(G+5, Built up Area: 9886 SQM)









# Academic Block No- 09,

**Tutorial Block** 

(G+5, Built up Area: 11319 SQM)

#### **INTERNAL FINISHING**





# ADMINISTRATIVE BUILDING

(G+3, Built up Area: 10655 Sqm)

**Front View** 





#### Work Shop –A, B,C (Built up Area: 1017 Sqm, 826 Sqm, 634Sqm)





### ROAD WITH STREET LIGHT POST AT ROUNDABOUT PORTION IN FRONT OF ADMINISTRATIVE BUILDING





# Sewage Treatment Plant &Water Treatment Plant





























#### INTERNAL FINISHING





#### **INTERNAL FINISHING**





#### **INTERNAL FINISHING**







h.

# B-Type staff quarter's (G+8) (Built up Area: 23076 Sqm, 144 units, 3BHK)









# B-Type of staff quarter's (G+8) (Built up Area: 23076 Sqm, 144 units, 3BHKK)





### B-Type of staff quarter's (G+8) (Built up Area: 23076 Sqm, 144 units, 3BHKK) Sample Flat













BOYS HOSTEL,(G+7) 912 Single seated Rooms with Kitchen, Dinning and Common Room (Built up Area: 28849 Sqm)

> Sample Room INTERNAL VIEWS











#### Director's Bungalow (Built up Area: 625 Sqm)

#### **Front View**





#### HOSPITAL(PART) (Built up Area: 2459 Sqm Sqm, G+1)

Side View





#### HOSPITAL(PART) (Built up Area: 2459 Sqm Sqm, G+1)

**Front View** 





#### MAIN RECEIVING SUB-STATION 33 KV

#### FRONT VIEW



#### SWITCH YARD