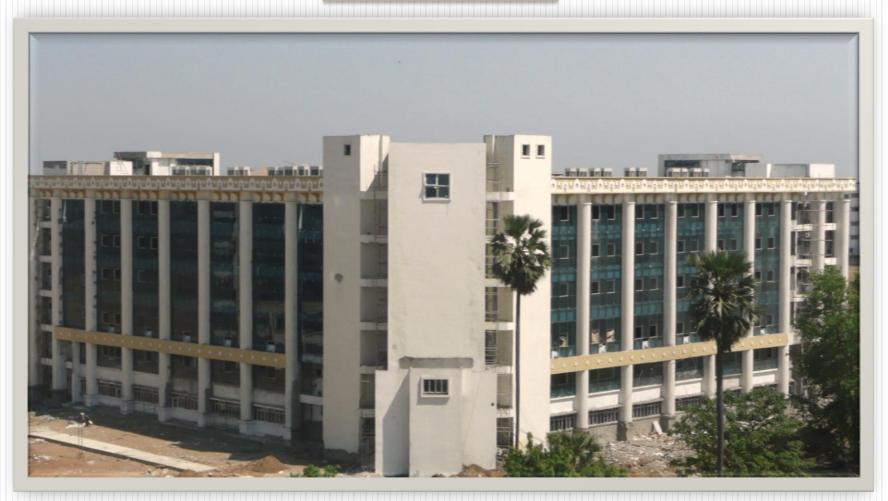

rs (64 Nos), Hospital, School, Directors residence, MRSS and Substations
- Others: Metal Road, WTP, STP, 33 KV dedicated electrical line.
- Shifting process in main campus started, new session of 2015-16 shall start from main campus at Bihta, Patna.





#### FRONT VIEW







#### Internal Room with light Fittings FF

#### False Ceiling with Light Fittings FF







#### **ELECTRICAL PANNEL**

#### CORRIDOR PORTION







#### HVAC OUT DOOR UNIT AT ROOF







#### Academic Block No- 06 Dept of Civil & Environmental , Material Science, Chemical & Biochemical (G+5, Built up Area: 9886 SQM)







Academic Block No- 03 Dept. of Mechanical & Electrical Engg.

(G+5, Built up Area: 9886 SQM)







Academic Block No- 03 Dept. of Mechanical & Electrical Engg.

(G+5, Built up Area: 9886 SQM)









# Academic Block No- 09,

**Tutorial Block** 

(G+5, Built up Area: 11319 SQM)

#### **INTERNAL FINISHING**





# ADMINISTRATIVE BUILDING

(G+3, Built up Area: 10655 Sqm)

**Front View** 





#### Work Shop –A, B,C (Built up Area: 1017 Sqm, 826 Sqm, 634Sqm)





### ROAD WITH STREET LIGHT POST AT ROUNDABOUT PORTION IN FRONT OF ADMINISTRATIVE BUILDING





# Sewage Treatment Plant &Water Treatment Plant





























#### INTERNAL FINISHING





#### **INTERNAL FINISHING**





#### **INTERNAL FINISHING**







h.

# B-Type staff quarter's (G+8) (Built up Area: 23076 Sqm, 144 units, 3BHK)









# B-Type of staff quarter's (G+8) (Built up Area: 23076 Sqm, 144 units, 3BHKK)





### B-Type of staff quarter's (G+8) (Built up Area: 23076 Sqm, 144 units, 3BHKK) Sample