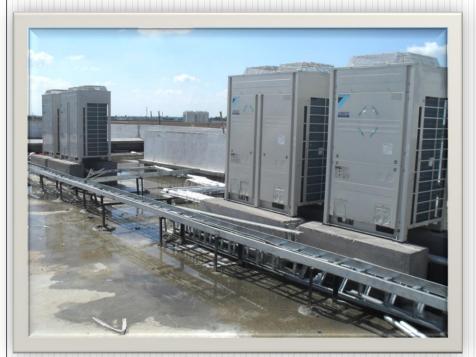

: Tutorial Building, Block-4, Block 6, Block 3, workshops A, B, C, Food court, Administrative Buildings.

# • <u>Residential Complex</u>:

# Area of construction: 63204 SQM

- Name of Buildings: Boys Hostel (930 Rooms) with dinning, common room etc., Girls Hostel and Guest House in B type Quarters, B type Quarters (108 Nos), D type Quarters (64 Nos), Hospital, School, Directors residence, MRSS and Substations
- Others: Metal Road, WTP, STP, 33 KV dedicated electrical line.
- Shifting process in main campus started, new session of 2015-16 shall start from main campus at Bihta, Patna.





#### FRONT VIEW







#### Internal Room with light Fittings FF

#### False Ceiling with Light Fittings FF







#### **ELECTRICAL PANNEL**

#### CORRIDOR PORTION







#### HVAC OUT DOOR UNIT AT ROOF







#### Academic Block No- 06 Dept of Civil & Environmental , Material Science, Chemical & Biochemical (G+5, Built up Area: 9886 SQM)







Academic Block No- 03 Dept. of Mechanical & Electrical Engg.

(G+5, Built up Area: 9886 SQM)







Academic Block No- 03 Dept. of Mechanical & Electrical Engg.

(G+5, Built up Area: 9886 SQM)









# Academic Block No- 09,

**Tutorial Block** 

(G+5, Built up Area: 11319 SQM)

#### **INTERNAL FINISHING**





# ADMINISTRATIVE BUILDING

(G+3, Built up Area: 10655 Sqm)

**Front View** 





#### Work Shop –A, B,C (Built up Area: 1017 Sqm, 826 Sqm, 634Sqm)





### ROAD WITH STREET LIGHT POST AT ROUNDABOUT PORTION IN FRONT OF ADMINISTRATIVE BUILDING





# Sewage Treatment Plant &Water Treatment Plant





























#### INTERNAL FIN