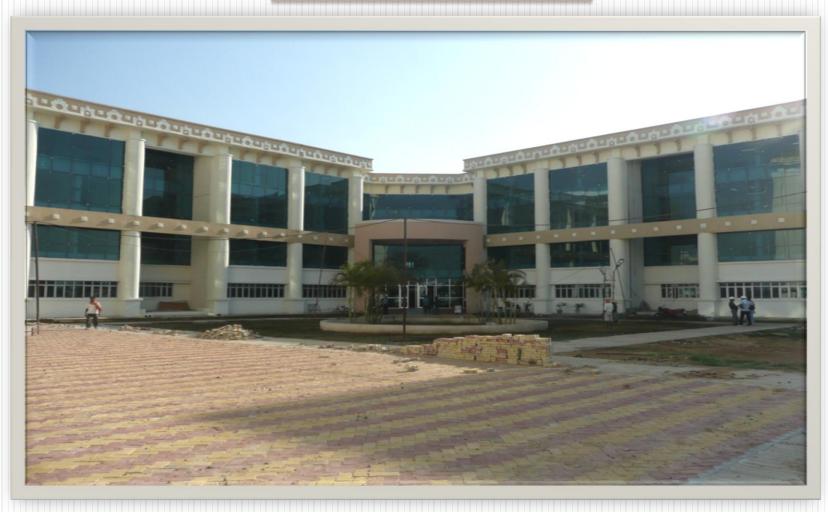

l.
- Total Area of Plot: 500 Acres.



## INDIAN INSTITUTE OF TECHNOLOGY PATNA STATUS REPORT AS ON 02/07/2015

# Academic Complex:

# Area of construction: 53611.44 SQM

 Name of Buildings: Tutorial Building, Block-4, Block 6, Block 3, workshops A, B, C, Food court, Administrative Buildings.

# • <u>Residential Complex</u>:

# Area of construction: 63204 SQM

- Name of Buildings: Boys Hostel (930 Rooms) with dinning, common room etc., Girls Hostel and Guest House in B type Quarters, B type Quarters (108 Nos), D type Quarters (64 Nos), Hospital, School, Directors residence, MRSS and Substations
- Others: Metal Road, WTP, STP, 33 KV dedicated electrical line.
- Shifting process in main campus started, new session of 2015-16 shall start from main campus at Bihta, Patna.





#### FRONT VIEW







#### Internal Room with light Fittings FF

#### False Ceiling with Light Fittings FF







#### **ELECTRICAL PANNEL**

#### CORRIDOR PORTION







#### HVAC OUT DOOR UNIT AT ROOF







#### Academic Block No- 06 Dept of Civil & Environmental , Material Science, Chemical & Biochemical (G+5, Built up Area: 9886 SQM)







Academic Block No- 03 Dept. of Mechanical & Electrical Engg.

(G+5, Built up Area: 9886 SQM)







Academic Block No- 03 Dept. of Mechanical & Electrical Engg.

(G+5, Built up Area: 9886 SQM)









# Academic Block No- 09,

**Tutorial Block** 

(G+5, Built up Area: 11319 SQM)

#### **INTERNAL FINISHING**





# ADMINISTRATIVE BUILDING

(G+3, Built up Area: 10655 Sqm)

**Front View** 





#### Work Shop –A, B,C (Built up Area: 1017 Sqm, 826 Sqm, 634Sqm)





#