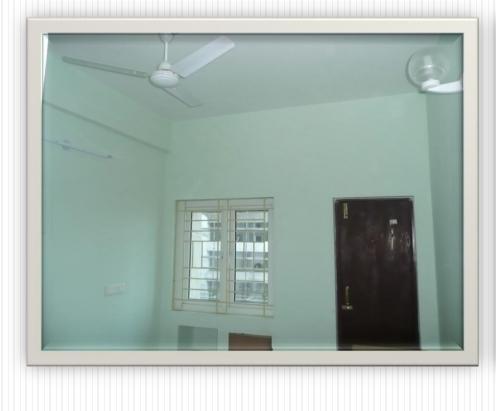

### B-Type of staff quarter's (G+8) (Built up Area: 23076 Sqm, 144 units, 3BHKK) Sample Flat

BOYS HOSTEL,(G+7) 912 Single seated Rooms with Kitchen, Dinning and Common Room (Built up Area: 28849 Sqm)

> Sample Room INTERNAL VIEWS