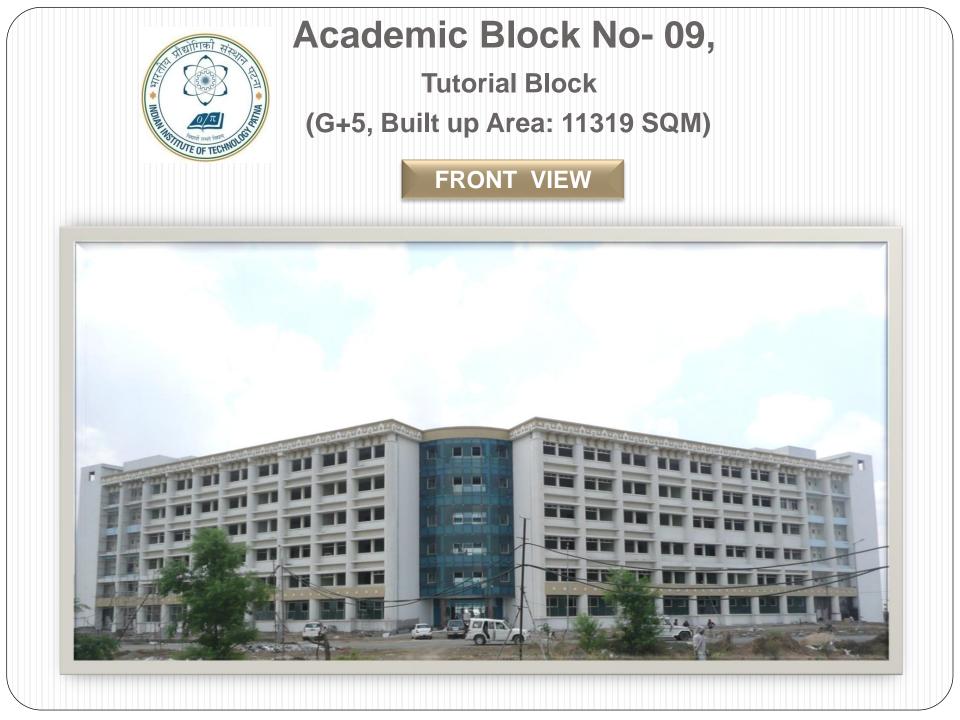

# Academic Block No- 09,

**Tutorial Block** 

(G+5, Built up Area: 11319 SQM)

#### FRONT VIEW