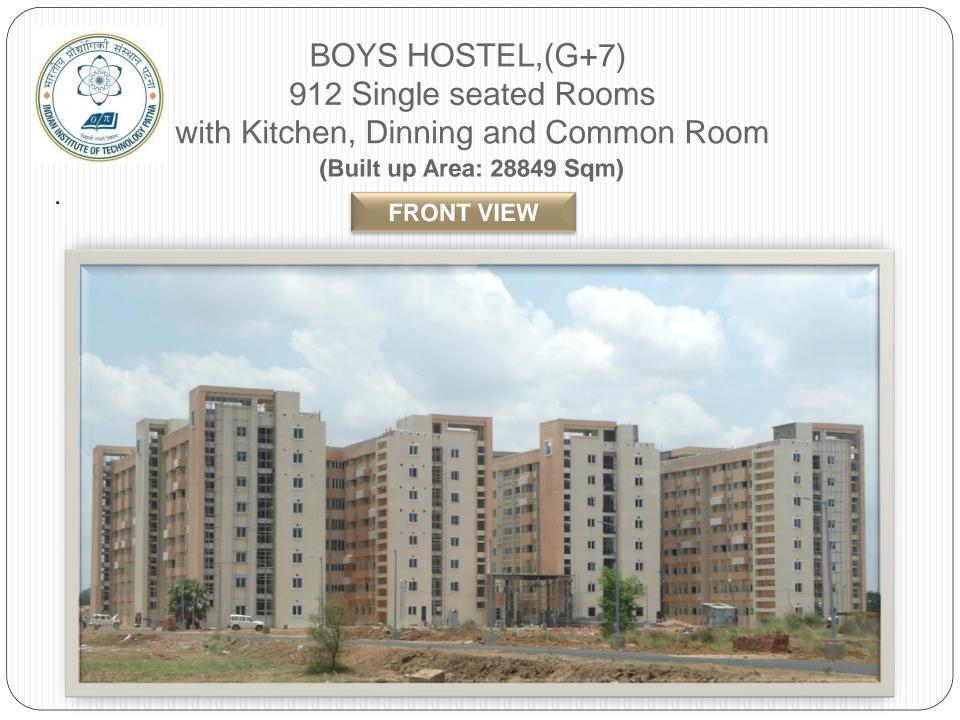

### B-Type of staff quarter's (G+8) (Built up Area: 23076 Sqm, 144 units, 3BHKK) Sample Flat

BOYS HOSTEL,(G+7) 912 Single seated Rooms with Kitchen, Dinning and Common Room (Built up Area: 28849 Sqm)

> Sample Room INTERNAL VIEWS