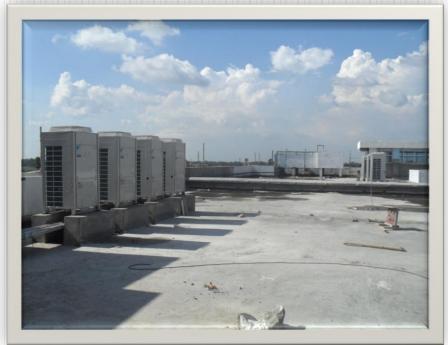

Tutorial Building, Block-4, Block 6, Block 3, workshops A, B, C, Food court, Administrative Buildings.

# • <u>Residential Complex</u>:

# Area of construction: 63204 SQM

- Name of Buildings: Boys Hostel (930 Rooms) with dinning, common room etc., Girls Hostel and Guest House in B type Quarters, B type Quarters (108 Nos), D type Quarters (64 Nos), Hospital, School, Directors residence, MRSS and Substations
- Others: Metal Road, WTP, STP, 33 KV dedicated electrical line.
- Shifting process in main campus started, new session of 2015-16 shall start from main campus at Bihta, Patna.





#### FRONT VIEW







#### Internal Room with light Fittings FF

#### False Ceiling with Light Fittings FF







#### **ELECTRICAL PANNEL**

#### CORRIDOR PORTION







#### HVAC OUT DOOR UNIT AT ROOF







#### Academic Block No- 06 Dept of Civil & Environmental , Material Science, Chemical & Biochemical (G+5, Built up Area: 9886 SQM)







Academic Block No- 03 Dept. of Mechanical & Electrical Engg.

(G+5, Built up Area: 9886 SQM)







Academic Block No- 03 Dept. of Mechanical & Electrical Engg.

(G+5, Built up Area: 9886 SQM)









# Academic Block No- 09,

**Tutorial Block** 

(G+5, Built up Area: 11319 SQM)

#### **INTERNAL FINISHING**





# ADMINISTRATIVE BUILDING

(G+3, Built up Area: 10655 Sqm)

**Front View** 





#### Work Shop –A, B,C (Built up Area: 1017 Sqm, 826 Sqm, 634Sqm)





### ROAD WITH STREET LIGHT POST AT ROUNDABOUT PORTION IN FRONT OF ADMINISTRATIVE BUILDING





# Sewage Treatment Plant &Water Treatment Plant





























#### INTERNAL FINIS