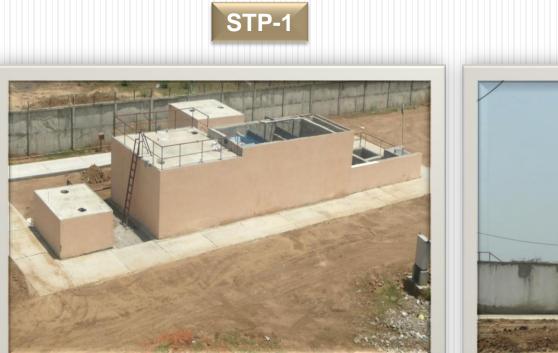

TION







#### HVAC OUT DOOR UNIT AT ROOF







#### Academic Block No- 06 Dept of Civil & Environmental , Material Science, Chemical & Biochemical (G+5, Built up Area: 9886 SQM)







Academic Block No- 03 Dept. of Mechanical & Electrical Engg.

(G+5, Built up Area: 9886 SQM)







Academic Block No- 03 Dept. of Mechanical & Electrical Engg.

(G+5, Built up Area: 9886 SQM)









# Academic Block No- 09,

**Tutorial Block** 

(G+5, Built up Area: 11319 SQM)

#### **INTERNAL FINISHING**





# ADMINISTRATIVE BUILDING

(G+3, Built up Area: 10655 Sqm)

**Front View** 





#### Work Shop –A, B,C (Built up Area: 1017 Sqm, 826 Sqm, 634Sqm)





### ROAD WITH STREET LIGHT POST AT ROUNDABOUT PORTION IN FRONT OF ADMINISTRATIVE BUILDING





# Sewage Treatment Plant &Water Treatment Plant





























#### INTERNAL FINISHING





#### **INTERNAL FINISHING**





#### **INTERNAL FINISHING**







h.

# B-Type staff quarter's (G+8) (Built up Area: 23076 Sqm, 144 units, 3BHK)









# B-Type of staff quarter's (G+8) (Built up Area: 23076 Sqm, 144 units, 3BHKK)





### B-Type of staff quarter's (G+8) (Built up Area: 23076 Sqm, 144 units, 3BHKK) Sample Flat













BOYS HOSTEL,(G+7) 912 Single seated Rooms with Kitchen, Dinning and Common Room (Built up Area: 28849 Sqm)

> Sample Room INTERNAL VIEWS











#### Director's Bungalow (Built up Area: 625 Sqm)

#### **Front View**





#### HOSPITAL(PART) (Built up Area: 2459 Sqm Sqm, G+1)

Side View





#### HOSPITAL(PART) (Built up Area: 2459 Sqm Sqm, G+1)

**Front View** 





#### MAIN RECEIVING SUB-S