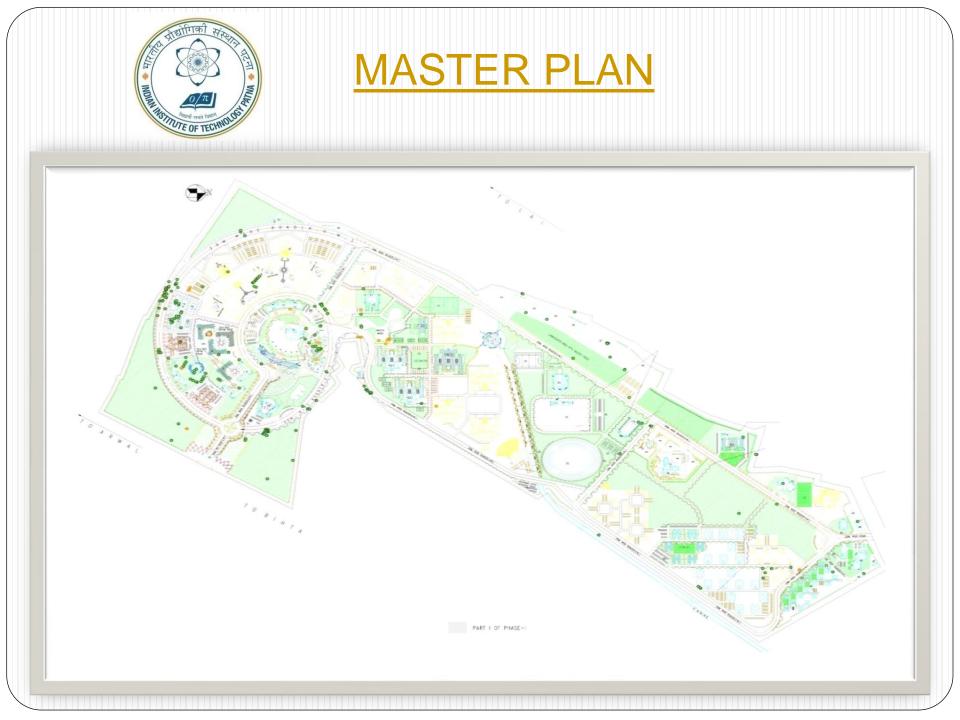

# PERMANENT CAMPUS OF IIT PATNA AT BIHTA PATNA

BRIEF DETAIL AND STATUS

INDIAN INSTITUTE OF TECHNOLOGY PATNA Brief of Permanent campus at Bihta

- Location: Situated at N25°32' 0.18" (Latitude) E 084°51' 16.08" (Longitude) at Globe i.e. at Bihta (Satelite Town of Patna), 35 KM west of Patna.
- Nearest Railway station Bihta 3KM.
- Nearest airport is at Patna (35 KM).
- Climate: Humid subtropical.
- Total Area of Plot: 500 Acres.

# Area of construction: 53611.44 SQM

 Name of Buildings: Tutorial Building, Block-4, Block 6, Block 3, workshops A, B, C, Food court, Administrative Buildings.

# Area of construction: 63204 SQM

- Name of Buildings: Boys Hostel (930 Rooms) with dinning, common room etc., Girls Hostel and Guest House in B type Quarters, B type Quarters (108 Nos), D type Quarters (64 Nos), Hospital, School, Directors residence, MRSS and Substations
- Others: Metal Road, WTP, STP, 33 KV dedicated electrical line.
- Shifting process in main campus started, new session of 2015-16 shall start from main campus at Bihta, Patna.