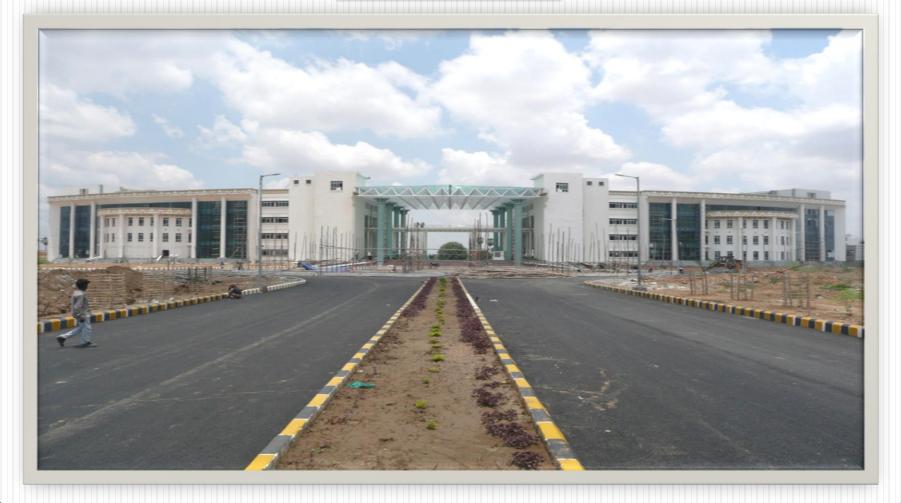

2015-16 shall start from main campus at Bihta, Patna.





#### FRONT VIEW







#### Internal Room with light Fittings FF

#### False Ceiling with Light Fittings FF







#### **ELECTRICAL PANNEL**

#### CORRIDOR PORTION







#### HVAC OUT DOOR UNIT AT ROOF







#### Academic Block No- 06 Dept of Civil & Environmental , Material Science, Chemical & Biochemical (G+5, Built up Area: 9886 SQM)







Academic Block No- 03 Dept. of Mechanical & Electrical Engg.

(G+5, Built up Area: 9886 SQM)







Academic Block No- 03 Dept. of Mechanical & Electrical Engg.

(G+5, Built up Area: 9886 SQM)









# Academic Block No- 09,

**Tutorial Block** 

(G+5, Built up Area: 11319 SQM)

#### **INTERNAL FINISHING**





# ADMINISTRATIVE BUILDING

(G+3, Built up Area: 10655 Sqm)

**Front View** 





#### Work Shop –A, B,C (Built up Area: 1017 Sqm, 826 Sqm, 634Sqm)





### ROAD WITH STREET LIGHT POST AT ROUNDABOUT PORTION IN FRONT OF ADMINISTRATIVE BUILDING





# Sewage Treatment Plant &Water Treatment Plant





























#### INTERNAL FINISHING





#### **INTERNAL FINISHING**





#### **INTERNAL FINISHING**







h.

# B-Type staff quarter's (G+8) (Built up Area: 23076 Sqm, 144 units, 3BHK)









# B-Type of staff quarter's (G+8) (Built up Area: 23076 Sqm, 144 units, 3BHKK)





### B-Type of staff quarter's (G+8) (Built up Area: 23076 Sqm, 144 units, 3BHKK) Sample Flat













BOYS HOSTEL,(G+7) 912 Single seated Rooms with Kitchen, Dinning and Common Room (Built up Area: 28849 Sqm)

> Sample Room INTERNAL VIEWS











#### Director's Bungalow (Buil