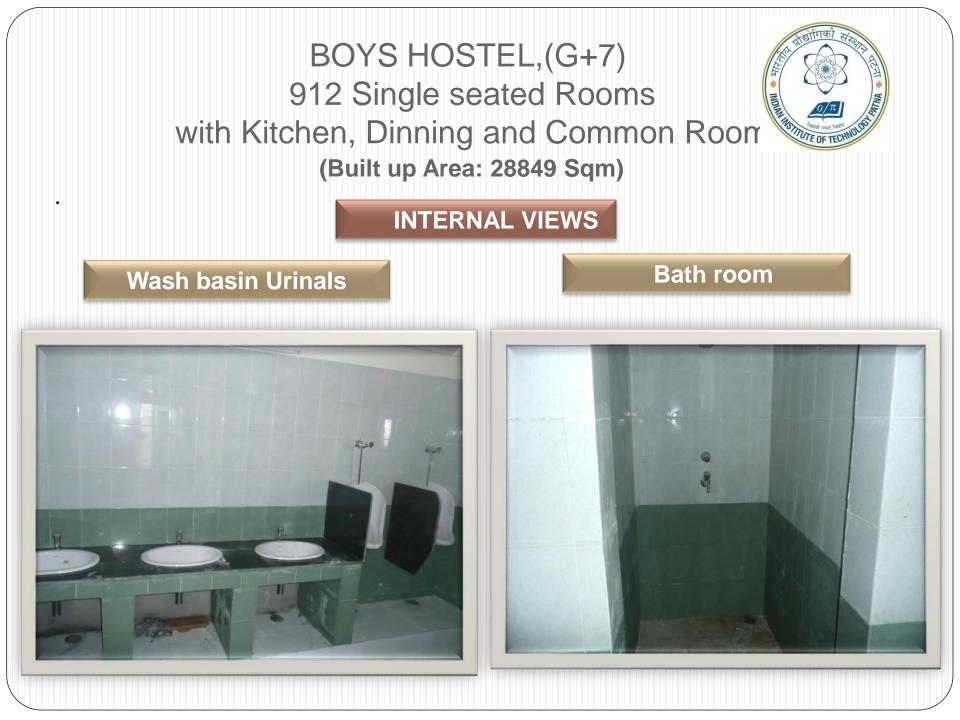

### B-Type of staff quarter's (G+8) (Built up Area: 23076 Sqm, 144 units, 3BHKK) Sample Flat

BOYS HOSTEL,(G+7) 912 Single seated Rooms with Kitchen, Dinning and Common Room (Built up Area: 28849 Sqm)

> Sample Room INTERNAL VIEWS