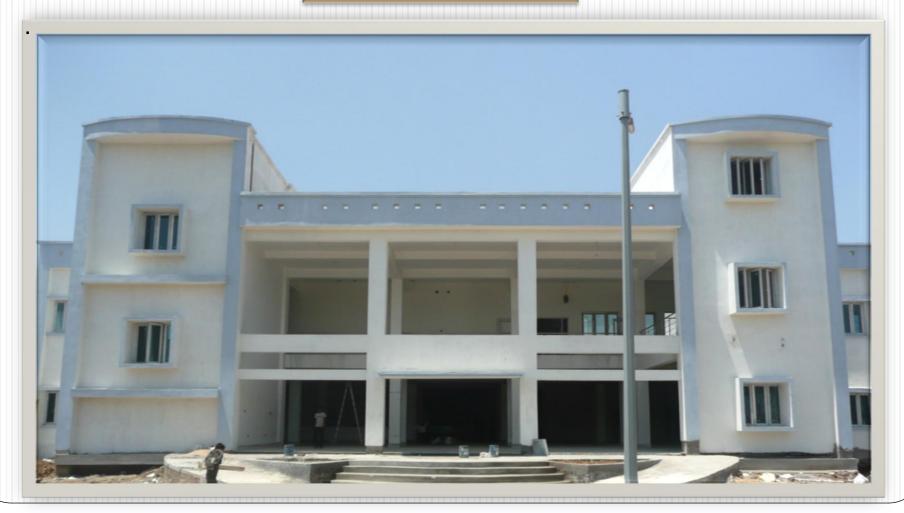

lant &Water Treatment Plant





























#### INTERNAL FINISHING





#### **INTERNAL FINISHING**





#### **INTERNAL FINISHING**







h.

# B-Type staff quarter's (G+8) (Built up Area: 23076 Sqm, 144 units, 3BHK)









# B-Type of staff quarter's (G+8) (Built up Area: 23076 Sqm, 144 units, 3BHKK)





### B-Type of staff quarter's (G+8) (Built up Area: 23076 Sqm, 144 units, 3BHKK) Sample Flat













BOYS HOSTEL,(G+7) 912 Single seated Rooms with Kitchen, Dinning and Common Room (Built up Area: 28849 Sqm)

> Sample Room INTERNAL VIEWS











#### Director's Bungalow (Built up Area: 625 Sqm)

#### **Front View**





#### HOSPITAL(PART) (Built up Area: 2459 Sqm Sqm, G+1)

Side View





#### HOSPITAL(PART) (Built up Area: 2459 Sqm Sqm, G+1)

**Front View** 





#### MAIN RECEIVING SUB-STATION 33 KV

#### FRONT VIEW



#### SWITCH YARD