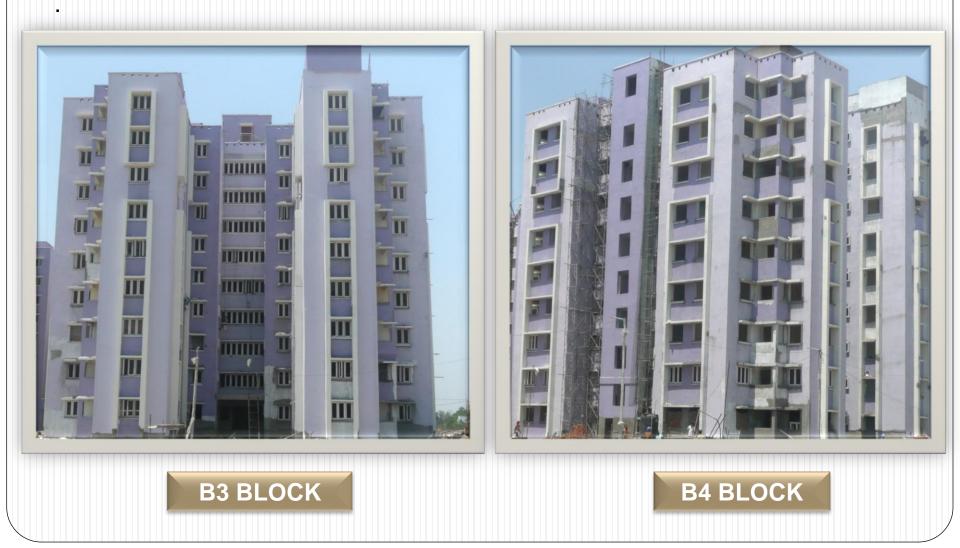

# B-Type staff quarter's (G+8) (Built up Area: 23076 Sqm, 144 units, 3BHK)

# B-Type of staff quarter's (G+8) (Built up Area: 23076 Sqm, 144 units, 3BHKK)

### B-Type of staff quarter's (G+8) (Built up Area: 23076 Sqm, 144 units, 3BHKK) Sample Flat

BOYS HOSTEL,(G+7) 912 Single seated Rooms with Kitchen, Dinning and Common Room (Built up Area: 28849 Sqm)

> Sample Room INTERNAL VIEWS