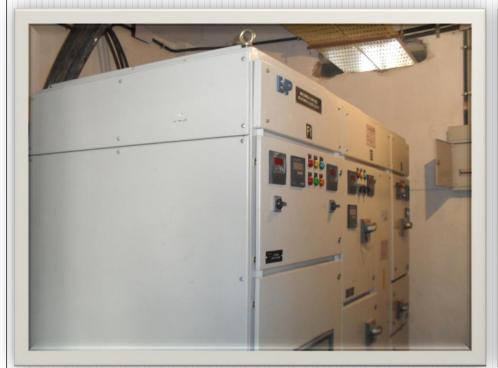

ction: 53611.44 SQM

 Name of Buildings: Tutorial Building, Block-4, Block 6, Block 3, workshops A, B, C, Food court, Administrative Buildings.

# • <u>Residential Complex</u>:

# Area of construction: 63204 SQM

- Name of Buildings: Boys Hostel (930 Rooms) with dinning, common room etc., Girls Hostel and Guest House in B type Quarters, B type Quarters (108 Nos), D type Quarters (64 Nos), Hospital, School, Directors residence, MRSS and Substations
- Others: Metal Road, WTP, STP, 33 KV dedicated electrical line.
- Shifting process in main campus started, new session of 2015-16 shall start from main campus at Bihta, Patna.





#### FRONT VIEW







#### Internal Room with light Fittings FF

#### False Ceiling with Light Fittings FF







#### **ELECTRICAL PANNEL**

#### CORRIDOR PORTION







#### HVAC OUT DOOR UNIT AT ROOF







#### Academic Block No- 06 Dept of Civil & Environmental , Material Science, Chemical & Biochemical (G+5, Built up Area: 9886 SQM)







Academic Block No- 03 Dept. of Mechanical & Electrical Engg.

(G+5, Built up Area: 9886 SQM)







Academic Block No- 03 Dept. of Mechanical & Electrical Engg.

(G+5, Built up Area: 9886 SQM)









# Academic Block No- 09,

**Tutorial Block** 

(G+5, Built up Area: 11319 SQM)

#### **INTERNAL FINISHING**





# ADMINISTRATIVE BUILDING

(G+3, Built up Area: 10655 Sqm)

**Front View** 





#### Work Shop –A, B,C (Built up Area: 1017 Sqm, 826 Sqm, 634Sqm)





### ROAD WITH STREET LIGHT POST AT ROUNDABOUT PORTION IN FRONT OF ADMINISTRATIVE BUILDING





# Sewage Treatment Plant &Water Treatment Plant