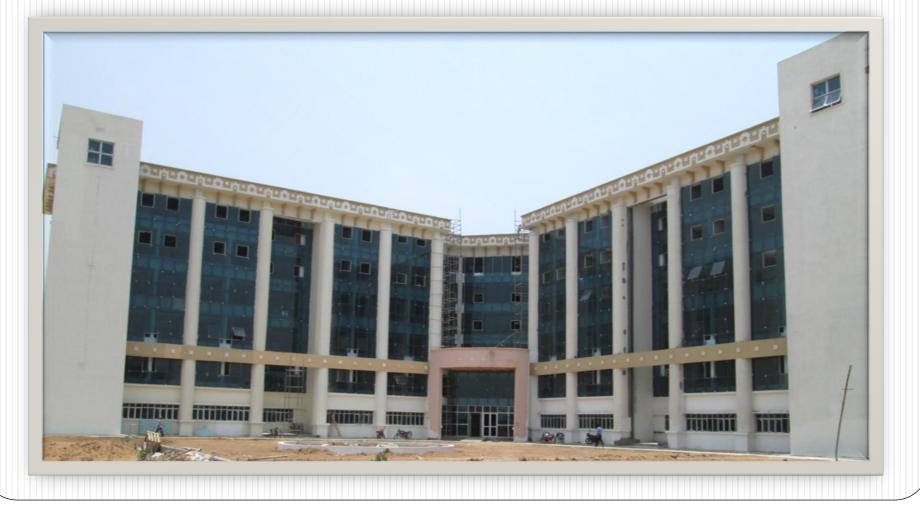

room etc., Girls Hostel and Guest House in B type Quarters, B type Quarters (108 Nos), D type Quarters (64 Nos), Hospital, School, Directors residence, MRSS and Substations
- Others: Metal Road, WTP, STP, 33 KV dedicated electrical line.
- Shifting process in main campus started, new session of 2015-16 shall start from main campus at Bihta, Patna.





#### FRONT VIEW







#### Internal Room with light Fittings FF

#### False Ceiling with Light Fittings FF







#### **ELECTRICAL PANNEL**

#### CORRIDOR PORTION







#### HVAC OUT DOOR UNIT AT ROOF







#### Academic Block No- 06 Dept of Civil & Environmental , Material Science, Chemical & Biochemical (G+5, Built up Area: 9886 SQM)







Academic Block No- 03 Dept. of Mechanical & Electrical Engg.

(G+5, Built up Area: 9886 SQM)







Academic Block No- 03 Dept. of Mechanical & Electrical Engg.

(G+5, Built up Area: 9886 SQM)









# Academic Block No- 09,

**Tutorial Block** 

(G+5, Built up Area: 11319 SQM)

#### **INTERNAL FINISHING**





# ADMINISTRATIVE BUILDING

(G+3, Built up Area: 10655 Sqm)

**Front View** 





#### Work Shop –A, B,C (Built up Area: 1017 Sqm, 826 Sqm, 634Sqm)





### ROAD WITH STREET LIGHT POST AT ROUNDABOUT PORTION IN FRONT OF ADMINISTRATIVE BUILDING





# Sewage Treatment Plant &Water Treatment Plant





























#### INTERNAL FINISHING





#### **INTERNAL FINISHING**





#### **INTERNAL FINISHING**







h.

# B-Type staff quarter's (G+8) (Built up Area: 23076 Sqm, 144 units, 3BHK)









# B-Type of staff quarter's (G+8) (Built up Area: 23076 Sqm, 144 units,