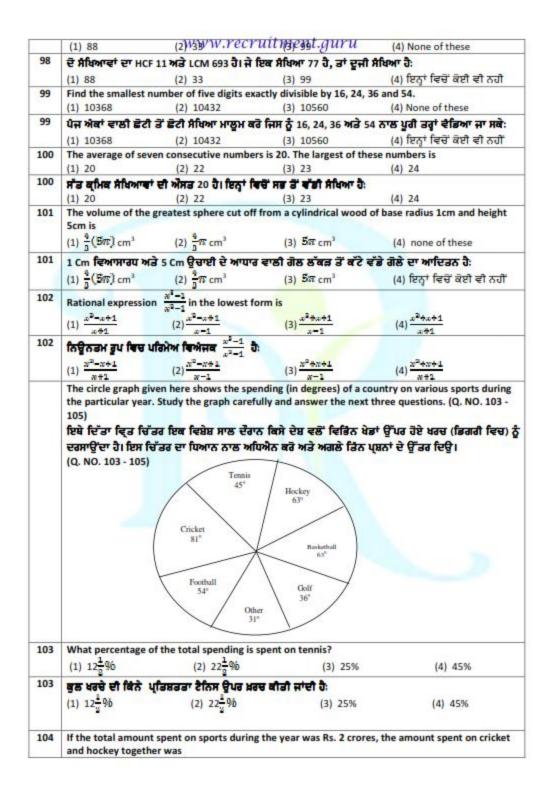

|                                                                                                                 |                                     |                                      |  |



|     | (1) Rs. 8,00,000         | 11(2) AS. 80,00,00                | arment. guasu, 2           | 0,00,000 (4) Rs. 1,60,00,000       |
|-----|--------------------------|-----------------------------------|----------------------------|------------------------------------|
| 104 | ਜੇ ਸਾਲ ਦੇ ਦੌਰਾਨ ਖੇਡ      | ਭਾਂ ਉੱਪਰ ਖ਼ਰਚ ਕੀਤੀ ਕੁਲ ਰ          | ਕਮ 2 ਕਰੋੜ ਹੈ, ਤਾਂ ਕ੍ਰਿਕਟ   | ਅਤੇ ਹਾਕੀ ਉੱਪਰ ਮਿਲਾ ਕੇ ਖ਼ਰਚ ਕੀਤ     |
|     | ਰਕਮ ਸੀ:                  |                                   |                            |                                    |
|     | (1) 8,00,000 ਰੁਪਏ        | (2) 80,00,000 ਰੁਪਏ                | (3) 1,20,00,000 <b></b>    | ਏ (4) 1,60,00,000 ਰੁਪਏ             |
| 105 |                          |                                   |                            | 000, the amou