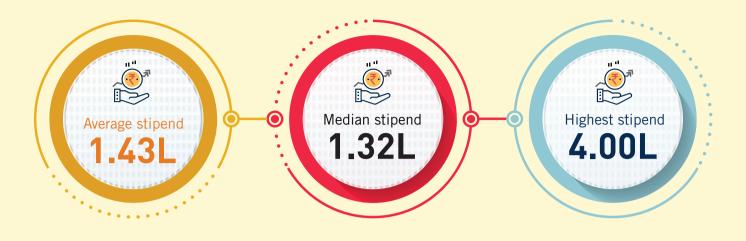

## **Placement Statistics**

Mean Stipend for Female Candidates

2.00L

100%
Placements

58%
Increase in
Average Stipend

Note: All figures in CTC for two months

Top 10 percentile 3.77L

Top 25 percentile 2.71 L

Top 50 percentile **2.11L** 

Top 75 percentile 1.73L