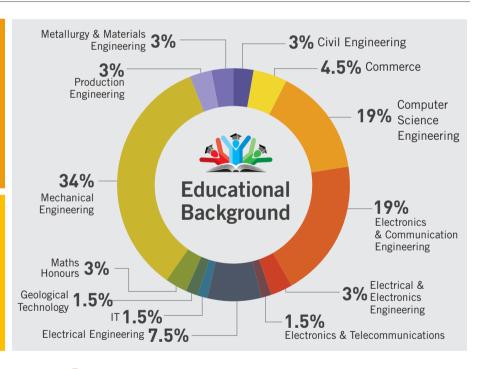

#### **Certificates pursued**

CFA

SCM EXE

Google Adwords

**Students from** Tier-1 colleges 12% IITs 9% NITS