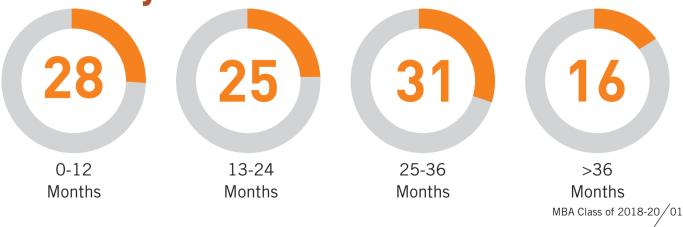

# **Batch Profile**

Average Work Ex in months

**23**Months

Experienced - fresher ratio

80:20

Diversity in work ex