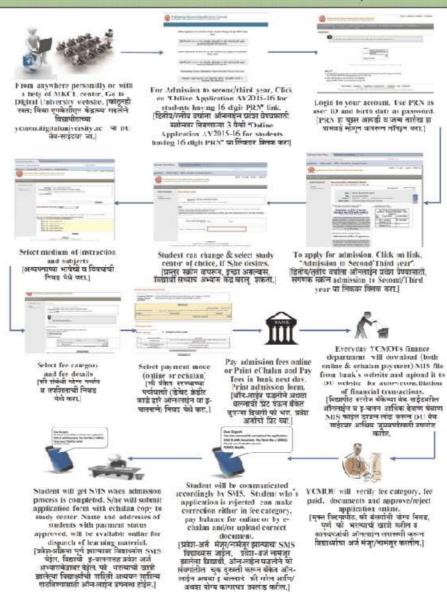

# 5. Registration Procedure

#### **ONLINE ON DEMAND – MBA ENTRANCE EXAMINATION 2015**

Instructions for Slot booking

- The entrance examination for MBA will be held "ON LINE" on 5<sup>th</sup> July 2015, for which students will have to make on line slot booking.
- Students can make on line slot booking at <a href="http://ycmou.digitaluniversity.ac">http://ycmou.digitaluniversity.ac</a> from 10<sup>th</sup> June to 30<sup>th</sup> June 2015. To appear for the entrance examination slot booking is mandatory and student should submit the printouts of Application Form and Hall Ticket at the examination centre at least 45 minutes before the scheduled examination.
- For Online Entrance Examination, student can appear at any available MKCL examination centre spread all over Maharashtra. Student may select any examination centre and time as per his/her convenience.

#### Procedure for submitting Online Application Form

- Student should visit <a href="http://ycmou.digitaluniversity.ac">http://ycmou.digitaluniversity.ac</a> Click on "Apply Online". Thereafter he/she will have to fill up the necessary information, create a password and then click on "Save and Proceed". After completing this, Registration No. and Login ID will be available to the student.
- After getting this Login ID, Login with the help of this Login ID and Password. Here, he/she will find three options for payment of entrance exam fees, which are as follows:
  - (1) Online Payment (Credit/Debit Card)
  - (2) Pay at MKCL Centre
  - (3) Net banking (only for Axis Bank Account Holder)
  - Student will have to select any of the above appropriate option according to his/her convenience. If he/she select Option No.2, i.e., "Pay at MKCL Centre", then he/she will have to take the printout of receipt and pay the fees at the convenient "Fee Collection Centre" of MKCL. The list of Fee Collection Centre is available on the website.
- After paying the necessary fees at MKCL Fee Collection Centre, he/she will have to visit the university website and click on link available for MBA entrance and get logged in, which is appeared on right hand upper corner. After getting Login, student will have to click on "Fill Application Form" and

fill up all the necessary information, i.e. personal information, contact details, etc. Check all the information whether correctly filled up or not, then click "Save and Proceed". Thereafter click on "Add Qualification" and fill up all the academic details.

- After that, upload your recent passport size photograph and signature and click "Save and Proceed". After this "Application Form is Complete" will appear. Once again check all the filled in information and then Click "Approve". Once "Approve" is clicked, you cannot change any information. So before clicking "Approve" please make sure that your filled in information is correct.
- Now students need to choose exam date, exam centre and exam time as per his/her convenience. After choosing this click "Submit" and then take printouts of Application Form and Hall Ticket by clicking "Print Form and Hall Ticket".
- Students need to submit the printouts of Application Form and Hall Ticket at the chosen examination centre at least 45 minutes before the scheduled examination.

#### **Important Instructions for the Students**

- It is advisable to book the preferential examination slot well in advance as it may not be available if it is already booked.
- Slot once booked, cannot be changed under any circumstances. So please be careful before choosing the slot.
- Before applying online, the applicant must have following documents with him/her.
  - (1) Recent passport size photograph.
  - (2) All the academic details (e.g. Degree, etc.)
  - (3) For online payment Debit or Credit Card

Non eligible candidates can reappear any number of time for the entrance examination by slot booking process.

#### For First Year (After qualifying entrance examination)/Second Year M.B.A.

This program is offered through online admission process. You are advised to do the following in order to secure admission.

- 1. Go through the prospectus meticulously. Ensure that you are eligible for the admission and you possess all the required document which will prove your eligibility. The following is a typical list of documents which you will need:
  - i. Proof of date of birth (Driving Licence OR PAN card OR Aadhar card (with date of birth) OR Leaving certificate OR Passport OR Election Voter card)
  - ii. Passing certificate and/or Mark sheet showing that you have passed the qualifying examination
    - iii. In case there is an entrance test for this program, you will need the statement or certificate showing that you have cleared the entrance test iv. If you belong to a backward class, you will need cast certificate, cast validity, non-creamy layer, certificates (depending on the rules for the category).
  - v. If you belong to a category of disadvantaged class (e.g., visually impaired) you will need documents as proof of your status.

- 2. You are required to get these documents scanned (with a resolution of at least 72 dot per inch) to get scanned images which are readable and have decent quality. You may take help from your friends or professionals at shops or our study centers.
- 3. You are required to have a mobile number and an email identity (email id). The email id can be easily generated using yahoo.co.in, hotmail.com, rediffmail.com or any other service provider. These are required as you will be getting the information of your password, status of admission etc on these.
- 4. You are expected to pay the University Fees using electrnic money transfer facilities like Debit Card or Credit Card or Internet Banking or Mobile Money Identifier (MMID) or through the cash deposits at the State Bank of India or other nationalized banks selected by University. The banks charges will apply extra depending on the channel of fund transfer and bank. It is advised that you use your own bank account for making electronic payment. In case the fees need to be refunded (for a reason of University not able to fulfil its stated responsibility) the refunded amount will be credited back to the same account (from which the fees transaction initially was made). Hence, if you use your own account you will get the benefit of such service.
- 5. If you do not have Savings Bank account, you may open such account with debit card or net banking facilities with any of the banks with zero balance facility (that is, it will not be compulsory for you to keep a minimum balance as per the rules) and a debit card and net banking facilities.
- 6. You also need to have an access to a computer with internet connection. If you do not have such connection, you may go to a cyber cafe, a study centre, a friend or any other similar location.
- 7. Once you have done the initial preparation as mentioned above, you may proceed with the online admission. You will click on the Home page of the official websites of the university (ycmou.digitaluniversity.ac or ycmou.ac.in).
- 8. The details of the online admission process with detailed screen images are given in a separate document. A video clip to help you in the online process is also available.
- 9. You will be guided through a series of web pages which will be generated for you as per your response.
- 10. If you already have a 16 digit PRN, you will select the channel of admission by clicking on yemou.digitaluniversity.ac on the appropriate link. Please do not select the link "If you do not have 16 digit PRN click here" if you have 16 digit PRN even if you are taking admission to the first year of another program.
- 11. Similarly if you do not have a 16 digit PRN select appropriate link at the opening page of the ycmou.digitaluniversity.ac. You will need to "register" for the website application procedure by typing in the email id, date of birth, mobile number and name. You will receive a user id and one time password.
- 12. The university offers a discount in the UPF to the students (of a select number of programs) if the student opts not to take printed study material, due to availability of the study material in the digitized format on the university's portal or availability of the printed books through some other sources like his friends or relatives who may have earlier taken such programs earlier. The University wishes to encourage the students to take soft copies of the study material and

- encourage the students to use the pre-owned books for conservation of trees which are crucial to preservation of environment. The amount of the discount will be shown on the screen while filling up the online application form. You are urged to choose option to this effect while filling the online application form.
- 13. After completing the typing of all the details asked by the system, you will be prompted to upload scanned documents to the system as per the details submitted by you.
- 14. After you have uploaded all the documents you make payment using either electronic payment (debit card or credit card or MMID or internet banking). Please see our booklet on how to make payment online available on the website.
- 15. In case you do not have electronic payment methods available to you, chose the option of "Electronic Challan" on the system. You can print a Payment Deposit Slip and after two working days go to the branch of SBI or other banks mentioned in the website and pay the fees by cash. Remember to check that the transaction number is written at the appropriate places in clear and legible handwriting.
- 16. You may be required to enter the transaction number on the appropriate boxes by logging in as a user on the university website for reconciliation.
- 17. The admission will be confirmed after your admission records are verified by the university staff by online method.

#### Re-registration

Re-registration shall be done once only. The period of Re-registration is valid for 3 years only. The Re-registration is not allowed after 3 years of the expiry of the first Registration date. The total period of Re-registration is 3 years, so student must apply immediately after the expiry of the registration.