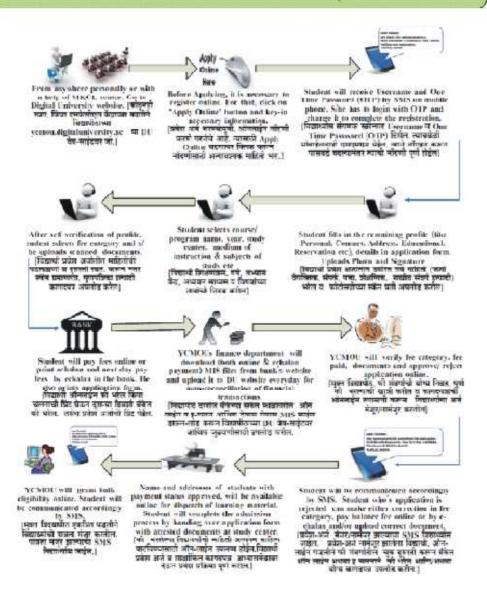

# 5. Registration Procedure

#### **ONLINE ON DEMAND – MBA ENTRANCE EXAMINATION 2015**

Instructions for Slot booking

- The entrance examination for MBA will be held "ON LINE" on 5<sup>th</sup> July 2015, for which students will have to make on line slot booking.
- Students can make on line slot booking at <a href="http://ycmou.digitaluniversity.ac">http://ycmou.digitaluniversity.ac</a> from 10<sup>th</sup> June to 30<sup>th</sup> June 2015. To appear for the entrance examination slot booking is mandatory and student should submit the printouts of Application Form and Hall Ticket at the examination centre at least 45 minutes before the scheduled examination.
- For Online Entrance Examination, student can appear at any available MKCL examination centre spread all over Maharashtra. Student may select any examination centre and time as per his/her convenience.

#### Procedure for submitting Online Application Form

- Student should visit <a href="http://ycmou.digitaluniversity.ac">http://ycmou.digitaluniversity.ac</a> Click on "Apply Online". Thereafter he/she will have to fill up the necessary information, create a password and then click on "Save and Proceed". After completing this, Registration No. and Login ID will be available to the student.
- After getting this Login ID, Login with the help of this Login ID and Password. Here, he/she will find three options for payment of entrance exam fees, which are as follows:
  - (1) Online Payment (Credit/Debit Card)
  - (2) Pay at MKCL Centre
  - (3) Net banking (only for Axis Bank Account Holder)
  - Student will have to select any of the above appropriate option according to his/her convenience. If he/she select Option No.2, i.e., "Pay at MKCL Centre", then he/she will have to take the printout of receipt and pay the fees at the convenient "Fee Collection Centre" of MKCL. The list of Fee Collection Centre is available on the website.
- After paying the necessary fees at MKCL Fee Collection Centre, he/she will have to visit the university website and click on link available for MBA entrance and get logged in, which is appeared on right hand upper corner. After getting Login, student will have to click on "Fill Application Form" and

fill up all the necessary information, i.e. personal information, contact details, etc. Check all the information whether correctly filled up or not, then click "Save and Proceed". Thereafter click on "Add Qualification" and fill up all the academic details.

- After that, upload your recent passport size photograph and signature and click "Save and Proceed". After this "Application Form is Complete" will appear. Once again check all the filled in information and then Click "Approve". Once "Approve" is clicked, you cannot change any information. So before clicking "Approve" please make sure that your filled in information is correct.
- Now students need to choose exam date, exam centre and exam time as per his/her convenience. After choosing this click "Submit" and then take printouts of Application Form and Hall Ticket by clicking "Print Form and Hall Ticket".
- Students need to submit the printouts of Application Form and Hall Ticket at the chosen examination centre at least 45 minutes before the scheduled examination.

#### **Important Instructions for the Students**

- It is advisable to book the preferential examination slot well in advance as it may not be available if it is already booked.
- Slot once booked, cannot be changed under any circumstances. So please be careful before choosing the slot.
- Before applying online, the applicant must have following documents with him/her.
  - (1) Recent passport size photograph.
  - (2) All the academic details (e.g. Degree, etc.)
  - (3) For online payment Debit or Credit Card

Non eligible candidates can reappear any number of time for the entrance examination by slot booking process.

#### For First Year (After qualifying entrance examination)/Second Year M.B.A.

This program is offered through online admission process. You are advised to do the following in order to secure admission.

- 1. Go through the prospectus meticulously. Ensure that you are eligible for the admission and you possess all the required document which will prove your eligibility. The following is a typical list of documents which you will need:
  - i. Proof of date of birth (Driving Licence OR PAN card OR Aadhar card (with date of birth) OR Leaving certificate OR Passport OR Election Voter card)
  - ii. Passing certificate and/or Mark sheet showing that you have passed the qualifying examination
    - iii. In case there is an entrance test for this program, you will need the statement or certificate showing that you have cleared the entrance test iv. If you belong to a backward class, you will need cast certificate, cast validity, non-creamy layer, certificates (depending on the rules for the category).
  - v. If you belong to a category of disadvantaged class (e.g., visually impaired) you will need documents as proof of your status.

- 2. You are required to get these documents scanned (with a resolution of at least 72 dot per inch) to get scanned images which are readable and have decent quality. You may take help from your friends or professionals at shops or our study centers.
- 3. You are required to have a mobile number and an email identity (email id). The email id can be easily generated using yahoo.co.in, hotmail.com, rediffmail.com or any other service provider. These are required as you will be getting the information of your password, status of admission etc on these.
- 4. You are expected to pay the University Fees using electrnic money transfer facilities like Debit Card or Credit Card or Internet Banking or Mobile Money Identifier (MMID) or through the cash deposits at the State Bank of India or other nationalized banks selected by University. The banks charges will apply extra depending on the channel of fund transfer and bank. It is advised that you use your own bank account for making electronic payment. In case the fees need to be refunded (for a reason of University not able to fulfil its stated responsibility) the refunded amount will be credited back to the same account (from which the fees transaction initially was made). Hence, if you use your own account you will get the benefit of such service.
- 5. If you do not have Savings Bank account, you may open such account with debit card or net banking facilities with any of the banks with zero balance facility (that is, it will not be compulsory for you to keep a minimum balance as per the rules) and a debit card and net banking facilities.
- 6. You also need to have an access to a computer with internet connection. If you do not have such connection, you may go to a cyber cafe, a study centre, a friend or any other similar location.
- 7. Once you have done the initial preparation as mentioned above, you may proceed with the online admission. You will click on the Home page of the official websites of the university (ycmou.digitaluniversity.ac or ycmou.ac.in).
- 8. The details of the online admission process with detailed screen images are given in a separate document. A video clip to help you in the online process is also available.
- 9. You will be guided through a series of web pages which will be generated for you as per your response.
- 10. If you already have a 16 digit PRN, you will select the channel of admission by clicking on yemou.digitaluniversity.ac on the appropriate link. Please do not select the link "If you do not have 16 digit PRN click here" if you have 16 digit PRN even if you are taking admission to the first year of another program.
- 11. Similarly if you do not have a 16 digit PRN select appropriate link at the opening page of the ycmou.digitaluniversity.ac. You will need to "register" for the website application procedure by typing in the email id, date of birth, mobile number and name. You will receive a user id and one time password.
- 12. The university offers a discount in the UPF to the students (of a select number of programs) if the student opts not to take printed study material, due to availability of the study material in the digitized format on the university's portal or availability of the printed books through some other sources like his friends or relatives who may have earlier taken such programs earlier. The University wishes to encourage the students to take soft copies of the study material and

- encourage the students to use the pre-owned books for conservation of trees which are crucial to preservation of environment. The amount of the discount will be shown on the screen while filling up the online application form. You are urged to choose option to this effect while filling the online application form.
- 13. After completing the typing of all the details asked by the system, you will be prompted to upload scanned documents to the system as per the details submitted by you.
- 14. After you have uploaded all the documents you make payment using either electronic payment (debit card or credit card or MMID or internet banking). Please see our booklet on how to make payment online available on the website.
- 15. In case you do not have electronic payment methods available to you, chose the option of "Electronic Challan" on the system. You can print a Payment Deposit Slip and after two working days go to the branch of SBI or other banks mentioned in the website and pay the fees by cash. Remember to check that the transaction number is written at the appropriate places in clear and legible handwriting.
- 16. You may be required to enter the transaction number on the appropriate boxes by logging in as a user on the university website for reconciliation.
- 17. The admission will be confirmed after your admission records are verified by the university staff by online method.

#### Re-registration

Re-registration shall be done once only. The period of Re-registration is valid for 3 years only. The Re-registration is not allowed after 3 years of the expiry of the first Registration date. The total period of Re-registration is 3 years, so student must apply immediately after the expiry of the registration.