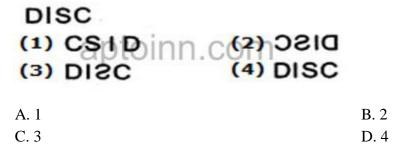

# NATA THEORY SAMPLE PAPER

| 1. Parliament' is related to' Great Br  | ritain in the same way as 'Congress' is related to;                           |
|-----------------------------------------|-------------------------------------------------------------------------------|
| A. Japan                                | B. India                                                                      |
| C. U.S.A                                | D. Netherlands                                                                |
| E. Non of these                         |                                                                               |
| 2. A roofing tile which has the shap    | pe of an S laid on its side                                                   |
| A. Reflective tile                      | B. Pan tile                                                                   |
| C. Ceramic Tile                         | D. Reflective tile                                                            |
| MAGAZINE (1) ENIZAGAM (1)               | closely resembles the mirror image of the given combination  MAGAZIN  MAGAZIN |
| A. 1                                    | B. 2                                                                          |
| C. 3                                    | D. 4                                                                          |
| 4. Tree' is related to "Root" in the sa | ame way as "Smoke" is related to;                                             |
| A. Cigarette                            | B. Fire                                                                       |