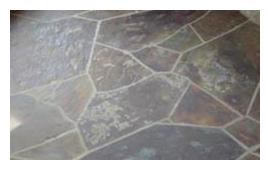

D. Chimney

- A. Slate stone flooring
- C. Sandstone flooring

- B. Lime stone flooring
- D. Soap stone flooring
- 6. Find out the alternative figure which contains figure (X) as its part.

- A. A
- C. C

- B. B
- D. D
- 7. Identify the location of given Structure