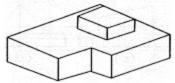

- A. delhi
- C. Rajasthan

- B. punjab
- D. Amrister
- 8. the 3 D problem image shows the given of an object. identify the correct front view from among the answer figures looking in the direction of the arrow.