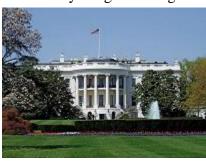

### 15. Identify the given image

A. "Twin tower "

B. Empire state building

C. pentagon

D. White house

16. Contamination; Food; Infection;?

A. Germs

B. Disease