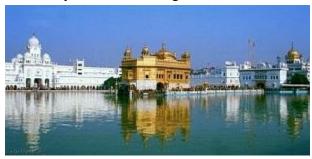

D. Chimney

- A. Slate stone flooring
- C. Sandstone flooring

- B. Lime stone flooring
- D. Soap stone flooring
- 6. Find out the alternative figure which contains figure (X) as its part.

- A. A
- C. C

- B. B
- D. D
- 7. Identify the location of given Structure

- A. delhi
- C. Rajasthan

- B. punjab
- D. Amrister
- 8. the 3 D problem image shows the given of an object. identify the correct front view from among the answer figures looking in the direction of the arrow.