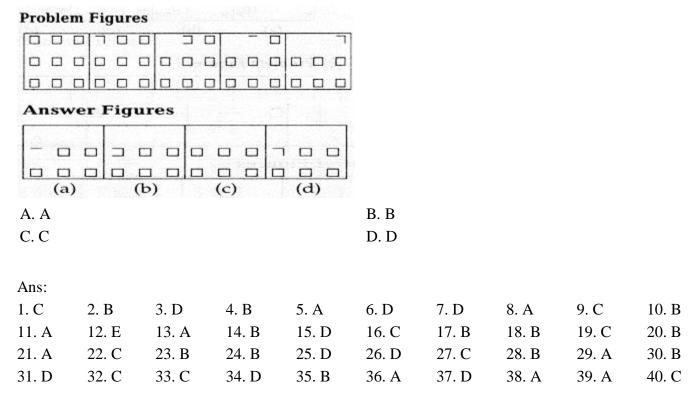

# 25. Identify the type of flooring

A. Plastic flooring

C. Asphalt flooring

B. Fabric flooring

D. Linoleum flooring

26. Select the odd one out among the following given words.

A. Mars

B. Jupiter