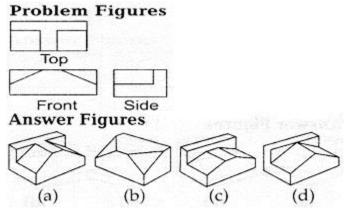

- A. delhi
- C. Rajasthan

- B. punjab
- D. Amrister
- 8. the 3 D problem image shows the given of an object. identify the correct front view from among the answer figures looking in the direction of the arrow.