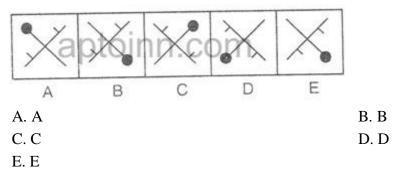

C. heiroglaphics

D. lithography

19. Select a figure from among the Answer Figures which will continue the same series as established by the five Problem Figures.

A. A

B. B

C. C

D. D

E. E