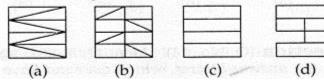

### E. Brick

13. the following questions shows the top, side and the front views of a 3 D object. Identify the correct elevations among the answer figures.

A. A

B. B

C. C

D. D

14. This book is not long. I \_\_\_\_\_ it by lunch time.