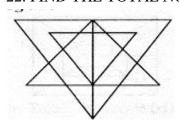

### 22. FIND THE TOTAL NO. OF TRIANGLES GIVEN IN THE PROBLEM FIGURE.

A. 27

C. 21

B. 23

D. 25

23. The world's tallest twisted tower isâ€|...

A. Burj Khalifa

B. Infinity Tower