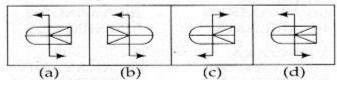

C. Tokyo Sky Tree

D. BREN Tower

24. in each of the following question choose the correct mirro image of the figure (X) from amongst the four alternatives (a,b,c,d) along with it.

33. Shape of building suitable for cyclone resistance is

| A. Square                                               | B. Rectangle                                    |
|---------------------------------------------------------|-------------------------------------------------|
| C. Circle                                               | D. Triangle                                     |
|                                                         |                                                 |
| 34. Which word is the antonyms of DRAW                  |                                                 |
| A. allure                                               | B. induce                                       |
| C. haul                                                 | D. alienate                                     |
|                                                         |                                                 |
| 35. Which foreign influence is seen in the rock cut are | chitecture of India?                            |
| A. Arabic                                               | B. Persian                                      |
| C. Indo-European                                        | D. Greek                                        |
|                                                         |                                                 |
| 36. Sports' is related to 'Logo in the same way as Nat  | ion is related to;                              |
| A. Emblem                                               | B. Animal                                       |
| C. Rular                                                | D. Anthem                                       |
| E. Non of these                                         |                                                 |
|                                                         | . 1100                                          |
| 37. In each of the following questions one of the figur | res is different from the rest. Spot the figure |
|                                                         |                                                 |
|                                                         |                                                 |
|                                                         |                                                 |
| A B C D E                                               |                                                 |