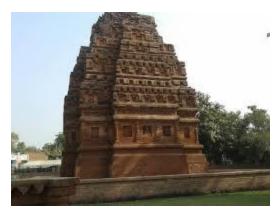

D. none of these

39. WHAT IS THE MATERIAL USED FOR THIS BUILDING?

A. TERRACOTTA C. TIMBER

B. ASBESTOSE

D. MARBLE

40. in each of the following questions which figure must come after the problem figure if the sequence is continuous.