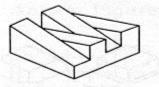

- A. delhi
- C. Rajasthan

- B. punjab
- D. Amrister
- 8. the 3 D problem image shows the given of an object. identify the correct front view from among the answer figures looking in the direction of the arrow.