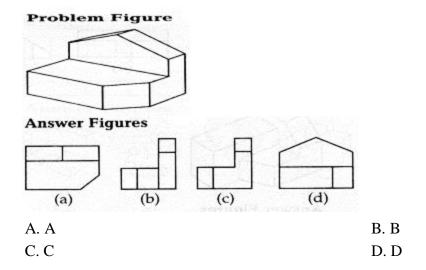

- A. delhi
- C. Rajasthan

- B. punjab
- D. Amrister
- 8. the 3 D problem image shows the given of an object. identify the correct front view from among the answer figures looking in the direction of the arrow.